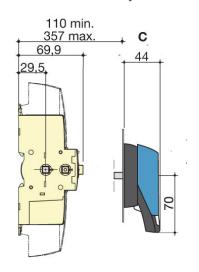

| Yes                   |
| DIMENSIONS   | Height                                          | 131.4 mm              |
|              | Width                                           | 109 mm                |
|              | Depth                                           | 69.9 mm               |
|              | Weight                                          | 0.7 kg                |
|              | Conductor cross section solid (solid, stranded) | 10-70 mm <sup>2</sup> |
|              | Connectable conductor cross section             | 10-70 mm²             |

# **VLBM1253P**

Socomec VLBM Visual Load Break Switch Kit, w/ External Handle, 3P 125A



#### **DIMENSIONAL DIAGRAM**

# SIRCO MV 100 to 160 A

### Direct front operation



### **External front operation**



- 1. Max. 4 "M" type auxillary contacts side
- 2. Max. 2 "U" type auxillary contacts internal

A. 3 pole B. 4 pole c. S1 handle



- A. Side right operation
- B. 3 pole
- C. 4 pole
- D. S1 handle
- E. Side left operation

- 1. Max. 4 "M" type auxillary contacts side
- 2. Max. 2 "U" type auxillary contacts internal