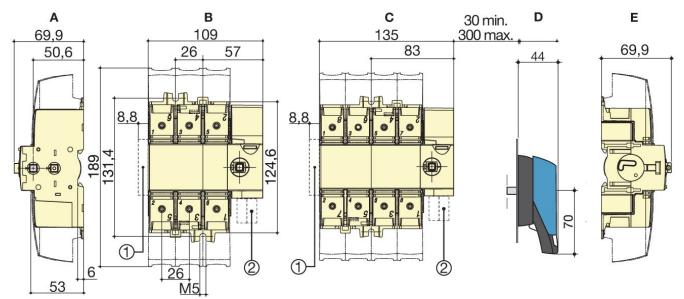

#### **DIMENSIONAL DIAGRAM**

### **External front operation**

- 1. Max. 4 "M" type auxillary contacts side
- 2. Max. 2 "U" type auxillary contacts internal

A. 3 pole B. 4 pole c. S1 handle

- A. Side right operation
- B. 3 pole
- C. 4 pole
- D. S1 handle
- E. Side left operation

- 1. Max. 4 "M" type auxillary contacts side
- 2. Max. 2 "U" type auxillary contacts internal