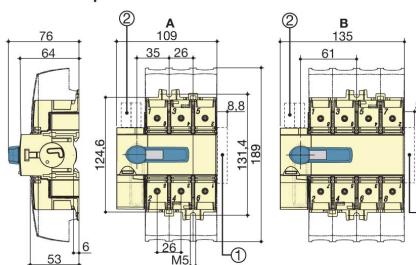

#### **DIMENSIONAL DIAGRAM**

### Direct front operation

- 1. Max. 4 "M" type auxillary contacts side
- 2. Max. 2 "U" type auxillary contacts internal