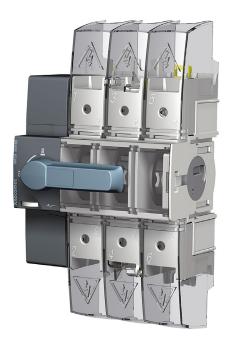

# **VLBM1253P**

Socomec VLBM Visual Load Break Switch Kit, w/ External Handle, 3P 125A

| Component type | Switch disconnector |
|----------------|---------------------|
| Range          | VLBM                |
| Model          | N/A                 |
| Product status | Existing            |

The VLBM range of visible contact load break switches feature fully visible breaking in a compact and efficient design from 100A to 160A. Options include DIN rail or base mounting, direct or panel mount handle and shaft with front or side operation. With an extensive range of accessories available providing wide visual switching options.