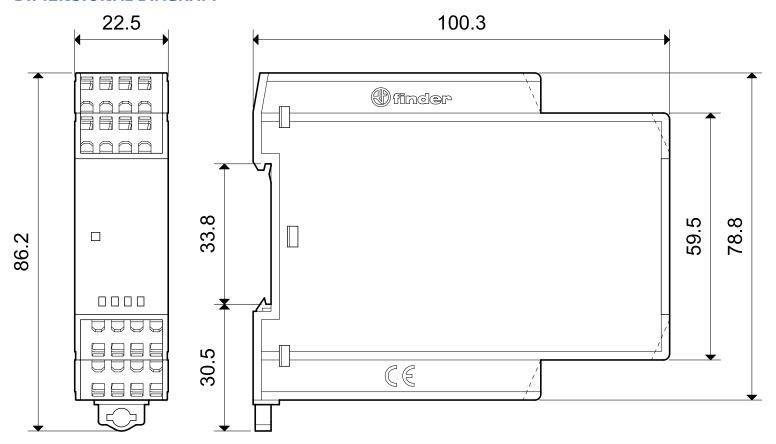

## **DIMENSIONAL DIAGRAM**

| ELECTRICAL   | Nominal current                               | 6 A                     |
|--------------|-----------------------------------------------|-------------------------|
|              | Nominal voltage AC                            | 250 V                   |
|              | Number of contacts as normally closed contact | 4                       |
|              | Number of contacts as normally open contact   | 2                       |
|              | Rated switching power at AC-1                 | 1500 VA                 |
|              | Rated switching power at AC-15, 230V          | 700 VA                  |
|              | Breaking capacity at DC-1, 30V                | 6 A                     |
|              | Breaking capacity at DC-1, 110V               | 0.6 A                   |
|              | Voltage type for actuating                    | DC                      |
|              | Control supply voltage Us at DC               | 24 V                    |
|              | Rated control supply voltage Us at DC         | 16.8-30 V               |
|              | Type of electric connection                   | Spring clamp connection |
|              | Electrical life at Un, In (service cycles)    | 100000 cycles           |
| CONSTRUCTION | Degree of protection (IP)                     | IP20                    |
| MECHANICAL   | Mechanical life (service cycles)              | 1.0E7 cycles            |
|              | Max. shock acceleration                       | 20 g                    |
|              | Max. shock duration                           | 8 ms                    |
|              | Max. vibration acceleration                   | 10 m/s²                 |
|              | Max. vibration frequency, operational         | 200 Hz                  |
|              | With detachable clamps                        | No                      |
| DIMENSIONS   | Width                                         | 22.5 mm                 |
|              | Height                                        | 78.8 mm                 |
|              | Depth                                         | 96 mm                   |
| ENVIRONMENT  | Operating temperature                         | -4070 °C                |