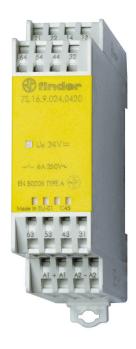

## 7S1690240420

Finder 7S Series Safety Relay Forcibly Guided 6A 24V DC Coil 4 N.O. 2 N.C. Contacts

| Component type | Switching relay |
|----------------|-----------------|
| Range          | Safety Relay    |
| Model          | N/A             |
| Alternative    | 7\$1690245420   |

## 7S1690240420

Finder 7S Series Safety Relay Forcibly Guided 6A 24V DC Coil 4 N.O. 2 N.C. Contacts