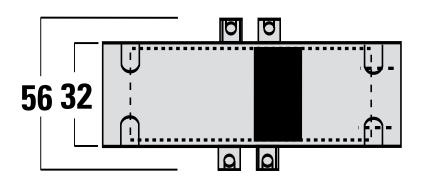

-------|
| Range          | Solid Core CT       |
| Model          | N/A                 |
| Product status | Existing            |

The IME solid core current transformers are highly accurate and cover a broad range of sizes and form factors that suit busbar, cable, or protection class applications.

| ELECTRICAL   | Rated operating frequency | 43 - 63 Hz  |
|--------------|---------------------------|-------------|
|              | Accuracy class            | 1           |
|              | Power loss                | 2.5 W       |
| CONSTRUCTION | Material housing          | Plastic     |
| ENVIRONMENT  | Storage temperature       | -25 - 70 °C |

## **TT35A240VAC**

IME TT35 Combined CT and Transducer 4 Wire 25 to 225A In 4 to 20mA Out 240V AC Auxiliary



## **DIMENSIONAL DIAGRAM**