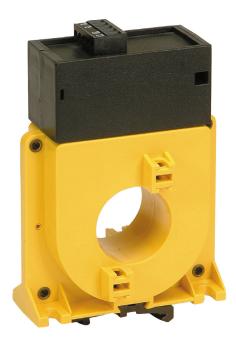

## **TT35A240VAC**

IME TT35 Combined CT and Transducer 4 Wire 25 to 225A In 4 to 20mA Out 240V AC Auxiliary

| Component type | Current transformer |
|----------------|---------------------|
| Range          | Solid Core CT       |
| Model          | N/A                 |
| Product status | Existing            |

The IME solid core current transformers are highly accurate and cover a broad range of sizes and form factors that suit busbar, cable, or protection class applications.

| ELECTRICAL   | Rated operating frequency | 43 - 63 Hz  |
|--------------|---------------------------|-------------|
|              | Accuracy class            | 1           |
|              | Power loss                | 2.5 W       |
| CONSTRUCTION | Material housing          | Plastic     |
| ENVIRONMENT  | Storage temperature       | -25 - 70 °C |

## **TT35A240VAC**

IME TT35 Combined CT and Transducer 4 Wire 25 to 225A In 4 to 20mA Out 240V AC Auxiliary