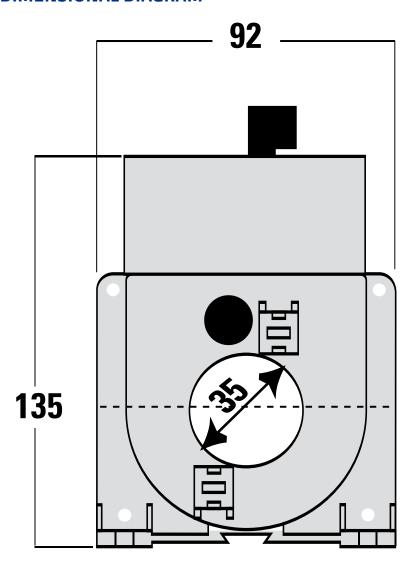

---------|
| Range          | Solid Core CT       |
| Model          | N/A                 |
| Product status | Existing            |

The IME solid core current transformers are highly accurate and cover a broad range of sizes and form factors that suit busbar, cable, or protection class applications.

| ELECTRICAL   | Rated operating frequency | 43 - 63 Hz  |
|--------------|---------------------------|-------------|
|              | Accuracy class            | 1           |
|              | Power loss                | 2.5 W       |
| CONSTRUCTION | Material housing          | Plastic     |
| ENVIRONMENT  | Storage temperature       | -25 - 70 °C |

## **TT35A240VAC**

IME TT35 Combined CT and Transducer 4 Wire 25 to 225A In 4 to 20mA Out 240V AC Auxiliary



## **DIMENSIONAL DIAGRAM**