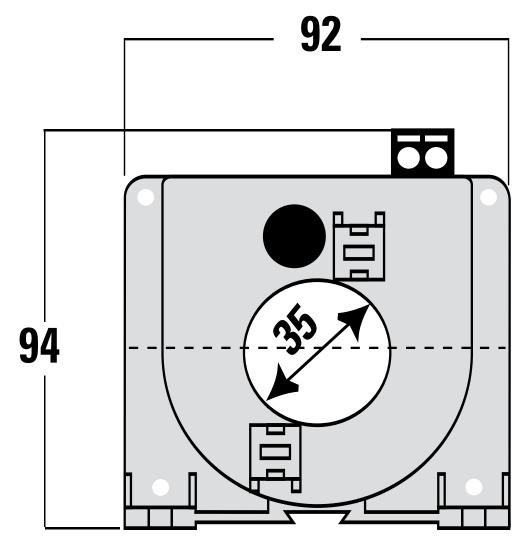

ss applications.

|              | Secondary rated current   | 0.02 A           |
|--------------|---------------------------|------------------|
| ELECTRICAL   | Rated operating frequency | 43 - 63 Hz       |
|              | Accuracy class            | 1                |
|              | Power loss                | 0.6 W            |
| CONSTRUCTION | Calibrated                | No               |
|              | Material housing          | Plastic          |
|              | Model                     | Other            |
|              | Secondary connection      | Screw connection |
| ENVIRONMENT  | Storage temperature       | -25 - 70 °C      |

## TT351030VDC

IME TT35 Combined CT and Transducer 2 Wire 25 to 225A In 4 to 20mA Out 10 to 34V DC Auxiliary



## **DIMENSIONAL DIAGRAM**