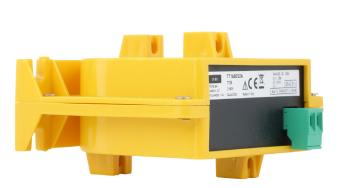

## TT351030VDC

IME TT35 Combined CT and Transducer 2 Wire 25 to 225A In 4 to 20mA Out 10 to 34V DC Auxiliary

| Component type | Current transformer |
|----------------|---------------------|
| Range          | Solid Core CT       |
| Model          | N/A                 |
| Product status | Existing            |

## TT351030VDC

IME TT35 Combined CT and Transducer 2 Wire 25 to 225A In 4 to 20mA Out 10 to 34V DC Auxiliary