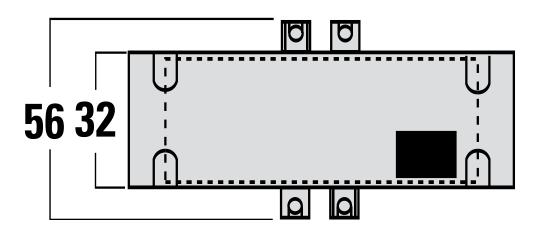

applications.

|              | Secondary rated current   | 0.02 A           |
|--------------|---------------------------|------------------|
| ELECTRICAL   | Rated operating frequency | 43 - 63 Hz       |
|              | Accuracy class            | 1                |
|              | Power loss                | 0.6 W            |
| CONSTRUCTION | Calibrated                | No               |
|              | Material housing          | Plastic          |
|              | Model                     | Other            |
|              | Secondary connection      | Screw connection |
| ENVIRONMENT  | Storage temperature       | -25 - 70 °C      |

## TT351030VDC

IME TT35 Combined CT and Transducer 2 Wire 25 to 225A In 4 to 20mA Out 10 to 34V DC Auxiliary



## **DIMENSIONAL DIAGRAM**