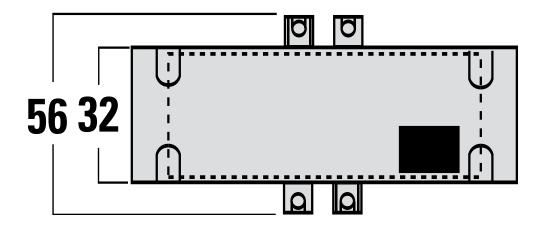

transformer** 

| ELECTRICAL   | Secondary rated current   | 0.02 A           |
|--------------|---------------------------|------------------|
|              | Rated operating frequency | 43 - 63 Hz       |
|              | Accuracy class            | 1                |
|              | Power loss                | 0.6 W            |
|              | Calibrated                | No               |
| CONSTRUCTION | Material housing          | Plastic          |
|              | Model                     | Other            |
|              | Secondary connection      | Screw connection |
| ENVIRONMENT  | Storage temperature       | -25 - 70 °C      |

## TT351030V545A

IME TT35 Combined CT and Transducer 2 Wire 5 to 45A In 4 to 20mA Out 10 to 34V DC Auxiliary



## **DIMENSIONAL DIAGRAM**