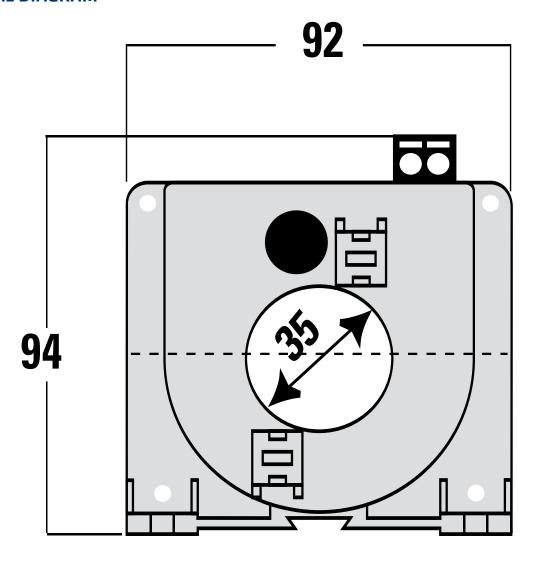

t transformer** 

| ELECTRICAL   | Secondary rated current   | 0.02 A           |
|--------------|---------------------------|------------------|
|              | Rated operating frequency | 43 - 63 Hz       |
|              | Accuracy class            | 1                |
|              | Power loss                | 0.6 W            |
|              | Calibrated                | No               |
| CONSTRUCTION | Material housing          | Plastic          |
|              | Model                     | Other            |
|              | Secondary connection      | Screw connection |
| ENVIRONMENT  | Storage temperature       | -25 - 70 °C      |

## TT351030V545A

IME TT35 Combined CT and Transducer 2 Wire 5 to 45A In 4 to 20mA Out 10 to 34V DC Auxiliary



## **DIMENSIONAL DIAGRAM**