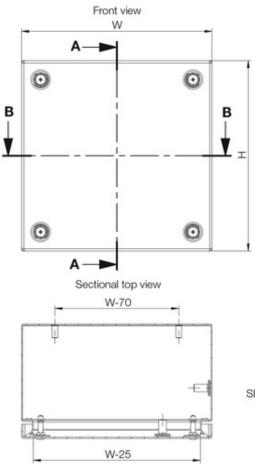

o                  |
|              | Suitable for outdoor set-up     | Yes                 |
|              | Pitched roof                    | No                  |
|              | With glazed door                | No                  |
|              | With ventilation door           | No                  |
|              | With backside door              | No                  |
|              | Impact strength                 | IK08                |
| DIMENSIONS   | Width                           | 150.0 mm            |

## SSTB151508316

nVent HOFFMAN SSTB Terminal Box 316 Stainless Steel IP66 H150 x W150 x D80mm



| DIMENSIONS | Height | 150.0 mm |
|------------|--------|----------|
|            | Depth  | 80.0 mm  |
|            | Weight | 1.1 kg   |

## **DIMENSIONAL DIAGRAM**





SECTION A-A

SECTION B-B