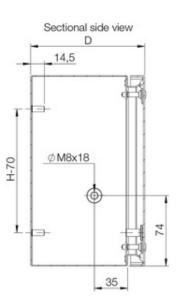

|
|              | Suitable for outdoor set-up     | Yes                 |
|              | Pitched roof                    | No                  |
|              | With glazed door                | No                  |
|              | With ventilation door           | No                  |
|              | With backside door              | No                  |
|              | Impact strength                 | IK08                |
| DIMENSIONS   | Width                           | 150.0 mm            |

## SSTB151508316

nVent HOFFMAN SSTB Terminal Box 316 Stainless Steel IP66 H150 x W150 x D80mm



| DIMENSIONS | Height | 150.0 mm |
|------------|--------|----------|
|            | Depth  | 80.0 mm  |
|            | Weight | 1.1 kg   |

## **DIMENSIONAL DIAGRAM**





SECTION A-A

SECTION B-B