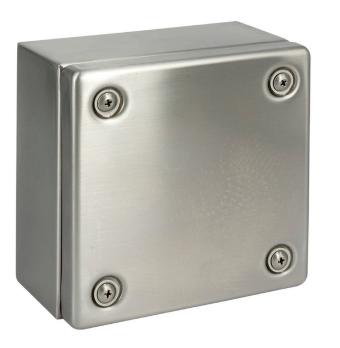

## SSTB151508316

nVent HOFFMAN SSTB Terminal Box 316 Stainless Steel IP66 H150 x W150 x D80mm

| Component type | Enclosure/cabinet (empty) |
|----------------|---------------------------|
| Range          | SSTB                      |
| Model          | N/A                       |
| Product status | Existing                  |

The nVent HOFFMAN stainless steel terminal boxes have high impact and ingress protection to provide a robust, longlasting solution in various industrial applications. 316 grade stainless steel provides corrosion resistance in marine and harsh outdoor environments. Optional accessories include DIN rail, hinges, brackets, mounting plate included, easily customised to suit installation requirements.