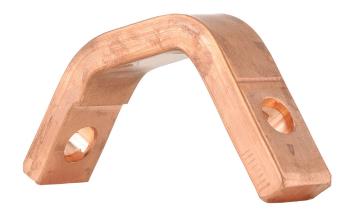

## **CELBTG1CC**

NHP Concept Panelboard Accessory Earth Neutral Bar Connection Tag 400A

The Concept Plus Panelboard is a multipurpose panelboard for general purpose applications, offering a large range of features and options. Concept Plus offers an IP42 rating with optional IP52.

| CONSTRUCTION | Type of accessory/spare part | Conductor bar |
|--------------|------------------------------|---------------|
|              | Spare part                   | Yes           |