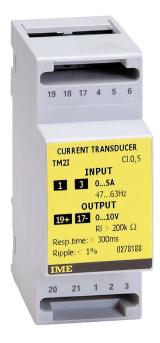

| ELECTRICAL   | Primary rated current     | 5.0 A                          |
|--------------|---------------------------|--------------------------------|
|              | Secondary rated current   | 0.02 A                         |
|              | Rated operating frequency | 47 - 63 Hz                     |
|              | Accuracy class            | 0.5                            |
|              | Power loss                | 2.0 W                          |
|              | Calibrated                | Yes                            |
| CONSTRUCTION | Material housing          | Polycarbonate (PC)             |
|              | Model                     | Through-feed current converter |
|              | With shock protection     | Yes                            |
|              | Number of primary inputs  | 1.0                            |
| ENVIRONMENT  | Storage temperature       | -25 - 70 °C                    |