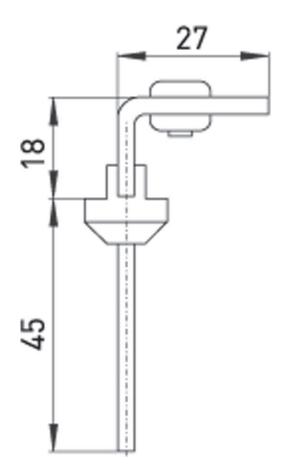

eventing machine functionality or dangerous movements. Built with separate actuators and suitable for sliding, hinged and removable safety guards, mounting on profile systems, retro-fitting on existing equipment with a wide range of accessories available.

| ELECTRICAL    | Rated operation current le at AC-15, 230 V | 0.0 A |
|---------------|--------------------------------------------|-------|
|               | Rated operation current le at DC-13, 230 V | 0.0 A |
| COMMUNICATION | Type of interface for safety communication | None  |
| CONSTRUCTION  | Material housing                           | Metal |
|               |                                            |       |

Steute Mechanical Interlock Angled Actuator SS Rubber Mounting for Safety Switches



## **DIMENSIONAL DIAGRAM**