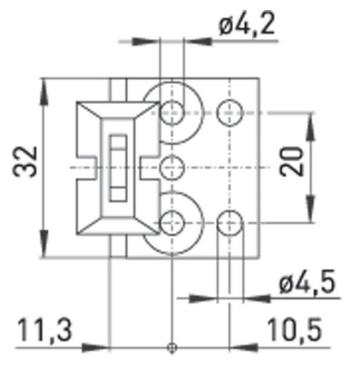

preventing machine functionality or dangerous movements. Built with separate actuators and suitable for sliding, hinged and removable safety guards, mounting on profile systems, retro-fitting on existing equipment with a wide range of accessories available.

| ELECTRICAL    | Rated operation current le at AC-15, 230 V | 0.0 A |
|---------------|--------------------------------------------|-------|
|               | Rated operation current le at DC-13, 230 V | 0.0 A |
| COMMUNICATION | Type of interface for safety communication | None  |
| CONSTRUCTION  | Material housing                           | Metal |
|               |                                            |       |

Steute Mechanical Interlock Angled Actuator SS Rubber Mounting for Safety Switches



## **DIMENSIONAL DIAGRAM**