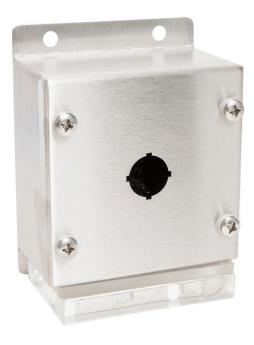

## SS1225

Sprecher and Schuh D7 Enclosure 316 Stainless Steel 1 Hole 22.5mm Pushbutton

| Component type | Enclosure for control circuit devices |  |
|----------------|---------------------------------------|--|
| Range          | D7                                    |  |
| Model          | N/A                                   |  |
| Product status | Existing                              |  |

| CONSTRUCTION | Material housing | Stainless steel |
|--------------|------------------|-----------------|
| DIMENSIONS   | Width            | 110.0 mm        |
|              | Height           | 110.0 mm        |
|              | Depth            | 55.0 mm         |