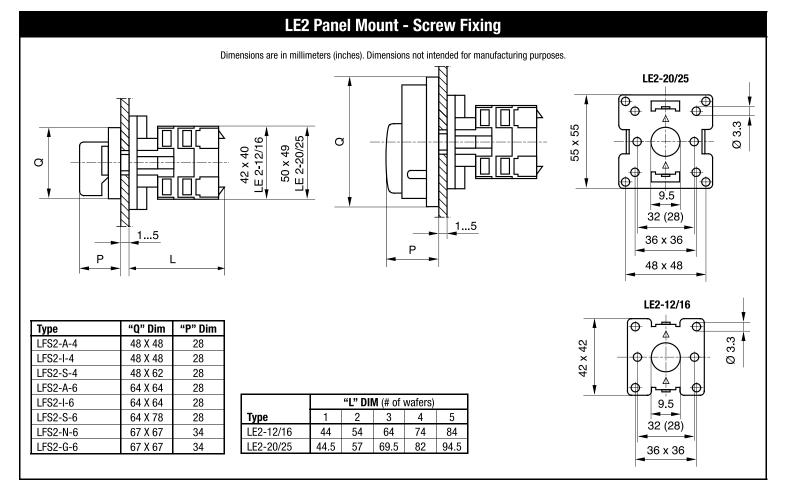

## SALE2129251

Sprecher and Schuh L2 Cam Switch Switch Complete Stop Start 12A Panel Mount



| Component type | Control switch |
|----------------|----------------|
| Range          | L2 Cam Switch  |
| Model          | N/A            |
| Product status | Existing       |

The Sprecher+Schuh L2 range of rotary cam switches are designed for use in control and load switching based applications rated up to 25A. Available in a wide range of faceplate designs, frame sizes, switch body designs and accessories to suit various switching configurations. The modular construction allows for quick and easy assembly and installation while providing reliable operation.



Page 1 of 2



## **DIMENSIONAL DIAGRAM**