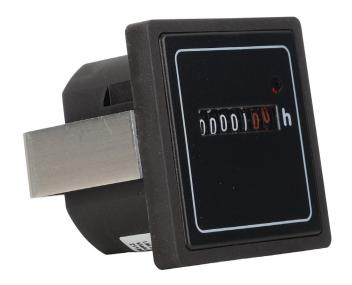

# RQ480240VAC IME Analogue Hour Run Meter 240V 50Hz AC

| Component type | Hour meter      |
|----------------|-----------------|
| Range          | Analogue Meters |
| Model          | N/A             |
| Product status | Existing        |

| ELECTRICAL    | Voltage type                      | AC                 |  |
|---------------|-----------------------------------|--------------------|--|
|               | Nominal input voltage             | 240.0 V            |  |
|               | Frequency input voltage           | 50 Hz              |  |
| COMMUNICATION | Count area                        | 99999.99 h         |  |
|               | Overrange indication              | No                 |  |
|               | Number of digits                  | 7.0                |  |
| CONSTRUCTION  | Model                             | Analogue           |  |
|               | Mounting method                   | Front mounting     |  |
|               | Degree of protection (IP)         | IP40               |  |
|               | Housing material                  | Polycarbonate (PC) |  |
| MECHANICAL    | Connection type                   | Direct connection  |  |
|               | Reset function                    | None               |  |
| PHOTOMETRIC   | Operation indication              | Yes                |  |
| DIMENSIONS    | Width                             | 45.0 mm            |  |
|               | Height                            | 45.0 mm            |  |
|               | Front plate width                 | 48.0 mm            |  |
|               | Front plate height                | 48.0 mm            |  |
|               | Built-in depth                    | 42.0 mm            |  |
| ENVIRONMENT   | Operating temperature -20 - 70 °C |                    |  |