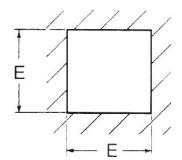

### **DIMENSIONAL DIAGRAM**

### Meter cut-out dimensions

# Overall dimensions (mm)

| Cat. No. | Α       | В           | C    | D  | E  |
|----------|---------|-------------|------|----|----|
| RQ48     | 48 x 48 | 44.5 x 44.5 | 40   | 22 | 45 |
| AQ48     | 48 x 48 | 44.5 x 44.5 | 57.5 | 22 | 45 |
| RQ72     | 72 x 72 | 66.5 x 66.5 | 44   | 12 | 68 |
| AQ72     | 72 x 72 | 66.5 x 66.5 | 59   | 12 | 68 |
| RQ96     | 96 x 96 | 91 × 91     | 44   | 12 | 92 |
| AQ96     | 96 x 96 | 91 x 91     | 59   | 12 | 92 |