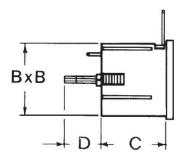

### **DIMENSIONAL DIAGRAM**

## Meter dimensions

# Overall dimensions (mm)

| Cat. No. | Α       | В           | C    | D  | E  |
|----------|---------|-------------|------|----|----|
| RQ48     | 48 x 48 | 44.5 x 44.5 | 40   | 22 | 45 |
| AQ48     | 48 x 48 | 44.5 x 44.5 | 57.5 | 22 | 45 |
| RQ72     | 72 x 72 | 66.5 x 66.5 | 44   | 12 | 68 |
| AQ72     | 72 x 72 | 66.5 x 66.5 | 59   | 12 | 68 |
| RQ96     | 96 x 96 | 91 × 91     | 44   | 12 | 92 |
| AQ96     | 96 x 96 | 91 x 91     | 59   | 12 | 92 |