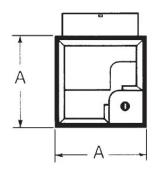

### **DIMENSIONAL DIAGRAM**

### Meter cut-out dimensions

# Overall dimensions (mm)

| Cat. No. | Α       | В           | C    | D  | E  |
|----------|---------|-------------|------|----|----|
| RQ48     | 48 x 48 | 44.5 x 44.5 | 40   | 22 | 45 |
| AQ48     | 48 x 48 | 44.5 x 44.5 | 57.5 | 22 | 45 |
| RQ72     | 72 x 72 | 66.5 x 66.5 | 44   | 12 | 68 |
| AQ72     | 72 x 72 | 66.5 x 66.5 | 59   | 12 | 68 |
| RQ96     | 96 x 96 | 91 × 91     | 44   | 12 | 92 |
| AQ96     | 96 x 96 | 91 x 91     | 59   | 12 | 92 |