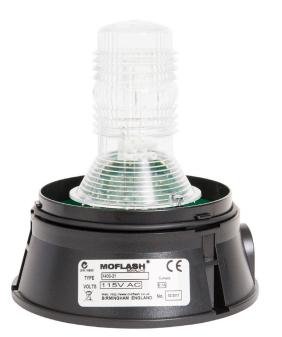

**MOX50118** Moflash Beacon 24 Joules Xenon Flashing Mode IP65 12 to 24V DC Base

| Component type | Signalling device   |
|----------------|---------------------|
| Range          | Xenon Beacon        |
| Model          | N/A                 |
| Alternative    | NO ALTERNATIVE ITEM |

The Moflash range of Xenon beacons are ideal for light and heavy industrial signalling, fire alarm and process control automation applications. Providing brilliant white light instantaneously, an effective bright visual signal. Features include 1-25 Joules, up to 360° light output, a wide choice of colours, sizes, configurations, voltages and mounting options.