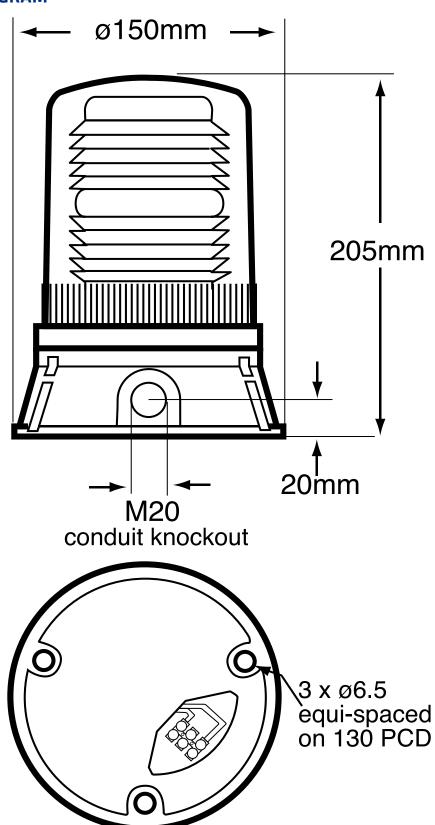

| Green       |
|               | Mounting method                      | Other       |
|               | Colour housing                       | Black       |
|               | Degree of protection (IP)            | IP65        |
| MECHANICAL    | Suitable for wall mounting           | Yes         |
| PHOTOMETRIC   | Lamp type                            | Xenon       |
|               | Type of optical signal               | Flash light |
| DIMENSIONS    | Weight                               | 1.25 kg     |
| ENVIRONMENT   | Ambient temperature during operating | -25 - 35 °C |
|               |                                      |             |

## MOX50022G

Moflash Xenon Beacons 24 Joules Flashing Mode IP65 230V AC Wall or Surface Mount Lens Green



## **DIMENSIONAL DIAGRAM**