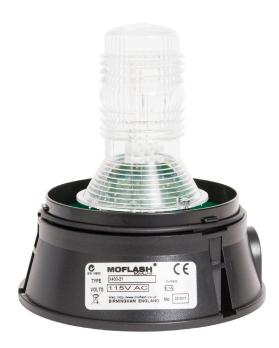

## MOX50021

Moflash Xenon Beacons 24 Joules Flashing Mode IP65 115V AC Wall or Surface Mount Base

| Component type | Signalling device |
|----------------|-------------------|
| Range          | Xenon Beacon      |
| Model          | N/A               |
| Product status | Existing          |

The Moflash range of Xenon beacons are ideal for light and heavy industrial signalling, fire alarm and process control automation applications. Providing brilliant white light instantaneously, an effective bright visual signal. Features include 1-25 Joules, up to 360° light output, a wide choice of colours, sizes, configurations, voltages and mounting options.

| ELECTRICAL    | Rated operation current le           | 0.65 A      |
|---------------|--------------------------------------|-------------|
|               | Nominal voltage                      | 115 - 115 V |
|               | Type of current                      | AC          |
|               | Electricity consumption              | 0.65 A      |
| COMMUNICATION | Compatible with Apple HomeKit        | No          |
|               | Compatible with Google Assistant     | No          |
|               | Compatible with Amazon Alexa         | No          |
| CONSTRUCTION  | Type of indication                   | Optic       |
|               | Mounting method                      | Other       |
|               | Colour housing                       | Black       |
|               | Degree of protection (IP)            | IP65        |
| PHOTOMETRIC   | Lamp type                            | Xenon       |
|               | Type of optical signal               | Flash light |
| DIMENSIONS    | Weight                               | 1.25 kg     |
| ENVIRONMENT   | Ambient temperature during operating | -25 - 35 °C |
|               |                                      |             |