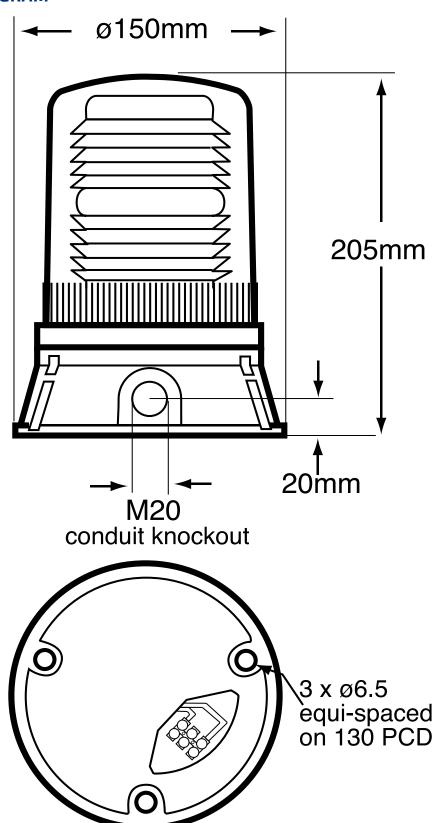

| Compatible with Google Assistant     | No          |
|               | Compatible with Amazon Alexa         | No          |
| CONSTRUCTION  | Type of indication                   | Optic       |
|               | Mounting method                      | Other       |
|               | Colour housing                       | Black       |
|               | Degree of protection (IP)            | IP65        |
| PHOTOMETRIC   | Lamp type                            | Xenon       |
|               | Type of optical signal               | Flash light |
| DIMENSIONS    | Weight                               | 1.25 kg     |
| ENVIRONMENT   | Ambient temperature during operating | -25 - 35 °C |
|               |                                      |             |



## **DIMENSIONAL DIAGRAM**