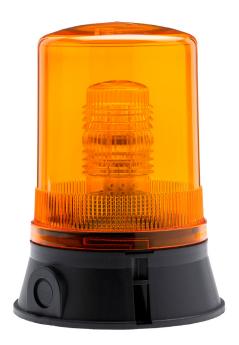

## MOX40021A

Moflash Xenon Beacons 10 Joules Flashing Mode IP65 115V AC Wall or Surface Mount Lens Amber

| Component type | Signalling device |
|----------------|-------------------|
| Range          | Xenon Beacon      |
| Model          | N/A               |
| Product status | Existing          |

## MOX40021A

Moflash Xenon Beacons 10 Joules Flashing Mode IP65 115V AC Wall or Surface Mount Lens Amber