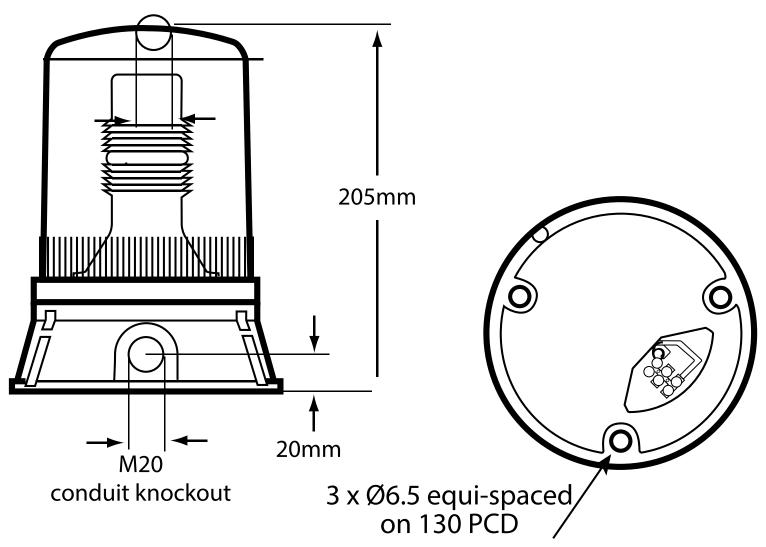

| Orange      |
|               | Mounting method                      | Other       |
|               | Colour housing                       | Black       |
|               | Degree of protection (IP)            | IP65        |
| MECHANICAL    | Suitable for wall mounting           | Yes         |
| PHOTOMETRIC   | Lamp type                            | Xenon       |
|               | Type of optical signal               | Flash light |
| DIMENSIONS    | Weight                               | 0.82 kg     |
| ENVIRONMENT   | Ambient temperature during operating | -25 - 55 °C |
|               |                                      |             |

## MOX40021A

Moflash Xenon Beacons 10 Joules Flashing Mode IP65 115V AC Wall or Surface Mount Lens Amber



## **DIMENSIONAL DIAGRAM**