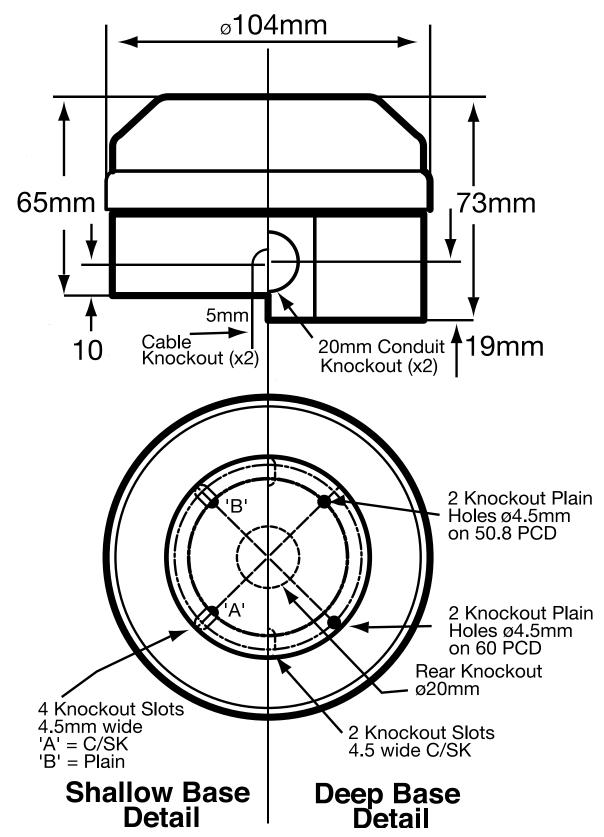

ounting method                  | Other       |
|               | Colour housing                   | Black       |
|               | IP rating                        | IP65        |
| MECHANICAL    | Suitable for wall mounting       | Yes         |
|               | Suitable for ceiling mounting    | Yes         |
| PHOTOMETRIC   | Lamp type                        | Xenon       |
|               | Illumination mode                | Flash light |
| DIMENSIONS    | Weight                           | 0.25 kg     |
| ENVIRONMENT   | Rated temperature                | -2545 °C    |
|               |                                  |             |

## **MOX19502WHR**

Moflash Xenon Beacons 5 Joules Flashing Mode IP65 15 to 28V AC DC Wall or Surface Mount Lens Red



## **DIMENSIONAL DIAGRAM**