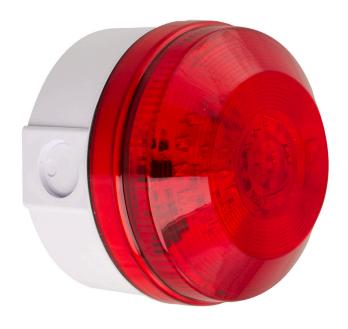

## **MOX19502WHR**

Moflash Xenon Beacons 5 Joules Flashing Mode IP65 15 to 28V AC DC Wall or Surface Mount Lens Red

| Component type | Signalling device |
|----------------|-------------------|
| Range          | Xenon Beacon      |
| Model          | N/A               |
| Product status | Existing          |

## **MOX19502WHR**

Moflash Xenon Beacons 5 Joules Flashing Mode IP65 15 to 28V AC DC Wall or Surface Mount Lens Red