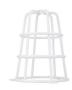

## **ACCESSORY**

Item No: MO50003 Required: No

**Description:** Moflash Filament and Halogen Beacons Cage Guard Small PLT Coated White

Steel suits 125 Series Beacon

Item No: MO50007 Required: No

**Description:** Moflash Filament and Halogen Beacons Right Angle Wall Bracket suits 3 Point