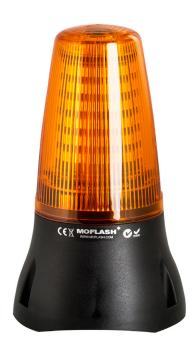

## MOLEDA12504A

Moflash LEDA125 Sounder 48 LEDS Steady/ Flash Mode 2 x IP65 230VAC Wall/ Surface Mnt Amber

| Component type | Signalling device |
|----------------|-------------------|
| Range          | LED Beacon        |
| Model          | N/A               |
| Product status | Existing          |

## MOLEDA12504A

Moflash LEDA125 Sounder 48 LEDS Steady/ Flash Mode 2 x IP65 230VAC Wall/ Surface Mnt Amber

The Moflash range of LED Beacons are a highly efficient and durable visual signalling solution for industrial and commercial applications. LED technology ensures a bright output, visible from a distance with a wide choice of colours, sizes, outputs, configurations, voltages, mounting options and a variety of operation modes such as flashing or rotating.