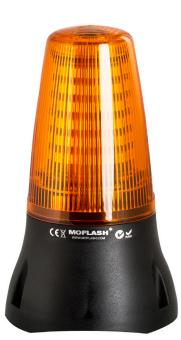

## MOLEDA12502A

Moflash LEDA125 Sounder 48 LEDS Steady/ Flash Mode 2 x IP65 24VDC Wall/ Surface Mnt Amber

| Component type | Signalling device |
|----------------|-------------------|
| Range          | LED Beacon        |
| Model          | N/A               |
| Product status | Existing          |

## MOLEDA12502A

Moflash LEDA125 Sounder 48 LEDS Steady/ Flash Mode 2 x IP65 24VDC Wall/ Surface Mnt Amber

The Moflash range of LED Beacons are a highly efficient and durable visual signalling solution for industrial and commercial applications. LED technology ensures a bright output, visible from a distance with a wide choice of colours, sizes, outputs, configurations, voltages, mounting options and a variety of operation modes such as flashing or rotating.