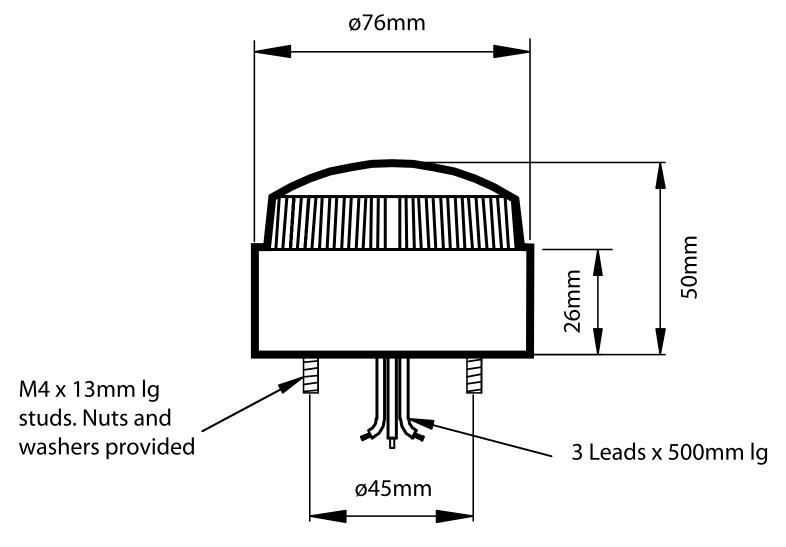

| Blue               |
|               | Mounting method                      | Other              |
|               | Material housing                     | Polycarbonate (PC) |
|               | Colour housing                       | Black              |
|               | Degree of protection (IP)            | IP67               |
| PHOTOMETRIC   | Lamp type                            | LED                |
|               | Type of optical signal               | Continuous light   |
| DIMENSIONS    | Weight                               | 0.14 kg            |
| ENVIRONMENT   | Ambient temperature during operating | -20 - 55 °C        |

## MOLED8004B

Moflash LED800 12 LEDS Steady/Flashing Mode IP65 115 to 230V AC Stud or Surface Mount Lens Blue



## **DIMENSIONAL DIAGRAM**