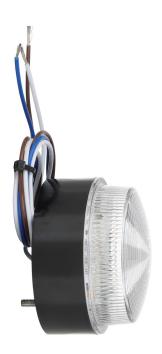

## MOLED8004B

Moflash LED800 12 LEDS Steady/Flashing Mode IP65 115 to 230V AC Stud or Surface Mount Lens Blue

| Component type | Signalling device |
|----------------|-------------------|
| Range          | LED Beacon        |
| Model          | N/A               |
| Product status | Existing          |

## MOLED8004B

Moflash LED800 12 LEDS Steady/Flashing Mode IP65 115 to 230V AC Stud or Surface Mount Lens Blue