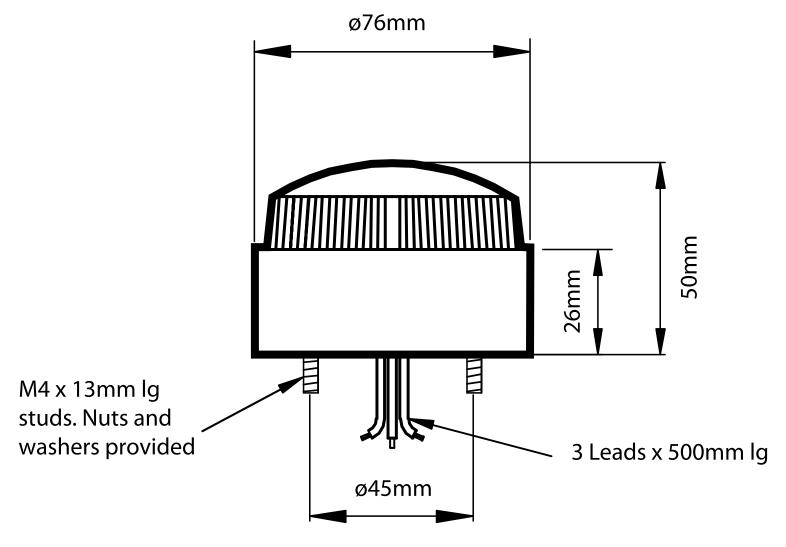

| Orange             |
|               | Mounting method                      | Other              |
|               | Material housing                     | Polycarbonate (PC) |
|               | Colour housing                       | Black              |
|               | Degree of protection (IP)            | IP67               |
| PHOTOMETRIC   | Lamp type                            | LED                |
|               | Type of optical signal               | Continuous light   |
| DIMENSIONS    | Weight                               | 0.14 kg            |
| ENVIRONMENT   | Ambient temperature during operating | -20 - 55 °C        |

## MOLED8004A

Moflash LED800 12 LEDS Steady/Flashing Mode IP65 115 to 230V AC Stud or Surface Mnt Lens Amber



## **DIMENSIONAL DIAGRAM**