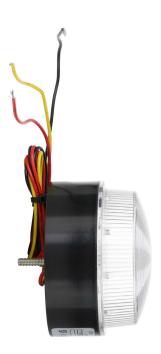

## MOLED8004A

Moflash LED800 12 LEDS Steady/Flashing Mode IP65 115 to 230V AC Stud or Surface Mnt Lens Amber

| Component type | Signalling device |
|----------------|-------------------|
| Range          | LED Beacon        |
| Model          | N/A               |
| Product status | Existing          |

The Moflash range of LED Beacons are a highly efficient and durable visual signalling solution for industrial and commercial applications. LED technology ensures a bright output, visible from a distance with a wide choice of colours, sizes, outputs, configurations, voltages, mounting options and a variety of operation modes such as flashing or rotating.