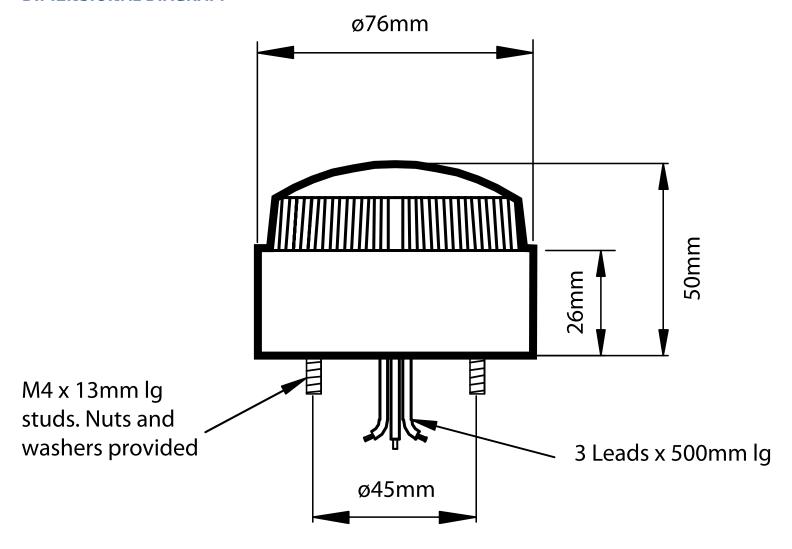

| Green              |
|               | Mounting method                      | Other              |
|               | Material housing                     | Polycarbonate (PC) |
|               | Colour housing                       | Black              |
|               | Degree of protection (IP)            | IP67               |
| PHOTOMETRIC   | Lamp type                            | LED                |
|               | Type of optical signal               | Continuous light   |
| DIMENSIONS    | Weight                               | 0.14 kg            |
| ENVIRONMENT   | Ambient temperature during operating | -20 - 55 °C        |

## MOLED8002G

Moflash LED800 12 LEDS Steady/Flashing Mode IP65 10 to 100V DC Stud or Surface Mount Lens Green



## **DIMENSIONAL DIAGRAM**