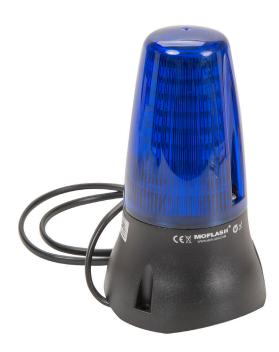

# **MOLED12504B**

Moflash LED125 48 LEDS Steady or Flashing Mode IP65 230V AC Wall or Surface Mount Lens Blue

| Component type | Signalling device |
|----------------|-------------------|
| Range          | LED Beacon        |
| Model          | N/A               |
| Product status | Existing          |

# **MOLED12504B**

Moflash LED125 48 LEDS Steady or Flashing Mode IP65 230V AC Wall or Surface Mount Lens Blue

## **MOLED12504B**

Moflash LED125 48 LEDS Steady or Flashing Mode IP65 230V AC Wall or Surface Mount Lens Blue