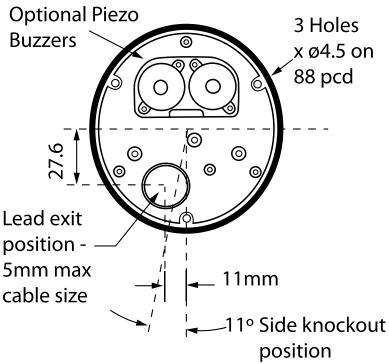

mp hood                  | Blue             |
|               | Mounting method                      | Other            |
|               | Colour housing                       | Black            |
|               | Degree of protection (IP)            | IP65             |
| MECHANICAL    | Suitable for wall mounting           | Yes              |
| PHOTOMETRIC   | Lamp type                            | LED              |
|               | Type of optical signal               | Continuous light |
| DIMENSIONS    | Weight                               | 0.57 kg          |
| ENVIRONMENT   | Ambient temperature during operating | -20 - 45 °C      |

# **MOLED12504B**

Moflash LED125 48 LEDS Steady or Flashing Mode IP65 230V AC Wall or Surface Mount Lens Blue



### **DIMENSIONAL DIAGRAM**





## **MOLED12504B**

Moflash LED125 48 LEDS Steady or Flashing Mode IP65 230V AC Wall or Surface Mount Lens Blue



#### **RELATED PRODUCTS**

#### **ACCESSORY**



Item No: MO50003 Required: No

**Description:** Moflash Filament and Halogen Beacons Cage Guard Small PLT Coated White

Steel suits 125 Series Beacon



Item No: MO50007 Required: No

**Description:** Moflash Filament and Halogen Beacons Right Angle Wall Bracket suits 3 Point

125 Series Beacons Item No: MO50080 Required: No

**Description:** Moflash Filament and Halogen Beacons Anti Vibration Bracket for MOFF125

MOFF200 and MOFF201 Beacon



Item No: MO50124
Required: No

**Description:** Moflash Filament and Halogen Beacons Traffic Light Bracket with Glands

L118mm Single Module Item No: MO50125

Required: No

**Description