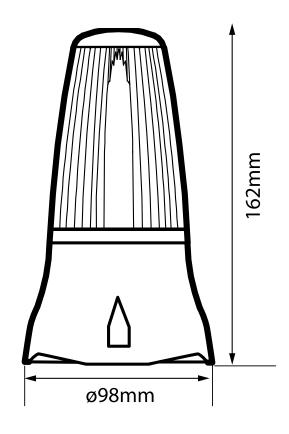

lamp hood                  | Blue             |
|               | Mounting method                      | Other            |
|               | Colour housing                       | Black            |
|               | Degree of protection (IP)            | IP65             |
| MECHANICAL    | Suitable for wall mounting           | Yes              |
| PHOTOMETRIC   | Lamp type                            | LED              |
|               | Type of optical signal               | Continuous light |
| DIMENSIONS    | Weight                               | 0.57 kg          |
| ENVIRONMENT   | Ambient temperature during operating | -20 - 45 °C      |

# **MOLED12504B**

Moflash LED125 48 LEDS Steady or Flashing Mode IP65 230V AC Wall or Surface Mount Lens Blue



### **DIMENSIONAL DIAGRAM**





## **MOLED12504B**

Moflash LED125 48 LEDS Steady or Flashing Mode IP65 230V AC Wall or Surface Mount Lens Blue



#### **RELATED PRODUCTS**

#### **ACCESSORY**



Item No: MO50003 Required: No

**Description:** Moflash Filament and Halogen Beacons Cage Guard Small PLT Coated White

Steel suits 125 Series Beacon



Item No: MO50007 Required: No

**Description:** Moflash Filament and Halogen Beacons Right Angle Wall Bracket suits 3 Point

125 Series Beacons Item No: MO50080 Required: No

**Description:** Moflash Filament and Halogen Beacons Anti Vibration Bracket for MOFF125

MOFF200 and MOFF201 Beacon



Item No: MO50124
Required: No

**Description:** Moflash Filament and Halogen Beacons Traffic Light Bracket with Glands

L118mm Single Module Item No: MO50125

Required: No

**Descripti