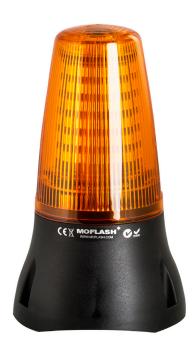

# **MOLED12504A**

Moflash LED125 48 LEDS Steady or Flashing Mode IP65 230V AC Wall or Surface Mount Lens Amber

| Component type | Signalling device |
|----------------|-------------------|
| Range          | LED Beacon        |
| Model          | N/A               |
| Product status | Existing          |

# **MOLED12504A**

Moflash LED125 48 LEDS Steady or Flashing Mode IP65 230V AC Wall or Surface Mount Lens Amber

## MOLED12504A

Moflash LED125 48 LEDS Steady or Flashing Mode IP65 230V AC Wall or Surface Mount Lens Amber