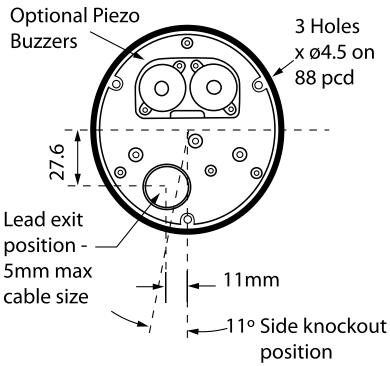

p hood                  | Orange           |
|               | Mounting method                      | Other            |
|               | Colour housing                       | Black            |
|               | Degree of protection (IP)            | IP65             |
| MECHANICAL    | Suitable for wall mounting           | Yes              |
| PHOTOMETRIC   | Lamp type                            | LED              |
|               | Type of optical signal               | Continuous light |
| DIMENSIONS    | Weight                               | 0.57 kg          |
| ENVIRONMENT   | Ambient temperature during operating | -20 - 45 °C      |

# **MOLED12504A**

Moflash LED125 48 LEDS Steady or Flashing Mode IP65 230V AC Wall or Surface Mount Lens Amber



### **DIMENSIONAL DIAGRAM**





## MOLED12504A

Moflash LED125 48 LEDS Steady or Flashing Mode IP65 230V AC Wall or Surface Mount Lens Amber



### **RELATED PRODUCTS**

#### **ACCESSORY**



Item No: MO50003 Required: No

**Description:** Moflash Filament and Halogen Beacons Cage Guard Small PLT Coated White

Steel suits 125 Series Beacon



Item No: MO50007 Required: No

**Description:** Moflash Filament and Halogen Beacons Right Angle Wall Bracket suits 3 Point

Beacons Anti Vibration Bracket for MOFF125

MOFF200 and MOFF201 Beacon



Item No: MO50124 Required: No

**Description:** Moflash Filament and Halogen Beacons Traffic Light Bracket with Glands



**Description:** Moflash Filament and Halogen Beacons Traffic Light Bracket with Glands

L227mm Double Module