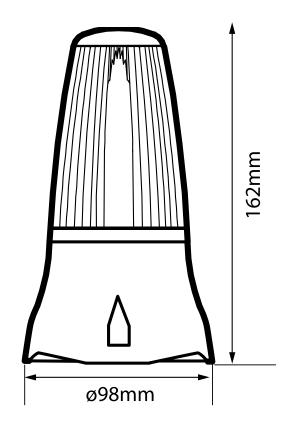

amp hood                  | Orange           |
|               | Mounting method                      | Other            |
|               | Colour housing                       | Black            |
|               | Degree of protection (IP)            | IP65             |
| MECHANICAL    | Suitable for wall mounting           | Yes              |
| PHOTOMETRIC   | Lamp type                            | LED              |
|               | Type of optical signal               | Continuous light |
| DIMENSIONS    | Weight                               | 0.57 kg          |
| ENVIRONMENT   | Ambient temperature during operating | -20 - 45 °C      |

# **MOLED12504A**

Moflash LED125 48 LEDS Steady or Flashing Mode IP65 230V AC Wall or Surface Mount Lens Amber



### **DIMENSIONAL DIAGRAM**





## MOLED12504A

Moflash LED125 48 LEDS Steady or Flashing Mode IP65 230V AC Wall or Surface Mount Lens Amber



### **RELATED PRODUCTS**

#### **ACCESSORY**



Item No: MO50003 Required: No

**Description:** Moflash Filament and Halogen Beacons Cage Guard Small PLT Coated White

Steel suits 125 Series Beacon



Item No: MO50007 Required: No

**Description:** Moflash Filament and Halogen Beacons Right Angle Wall Bracket suits 3 Point

Beacons Anti Vibration Bracket for MOFF125

MOFF200 and MOFF201 Beacon



Item No: MO50124 Required: No

**Description:** Moflash Filament and Halogen Beacons Traffic Light Bracket with Glands



**Description:** Moflash Filament and Halogen Beacons Traffic Light Bracket with Glands

L227mm Double Module