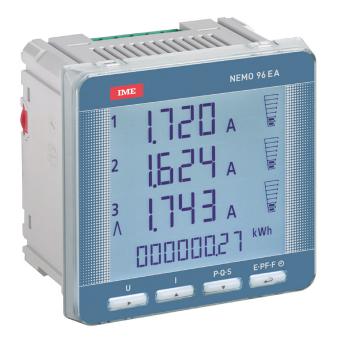

The IME NEMO 96 EA power analysers are perfect for applications where detailed energy and power analysis is required. A high sample rate makes monitoring harmonics up to the 40th order possible, recording sags, swells and other voltage disturbances. Easy to configure and connect to remote monitoring systems via various add-on modules including pulse, alarm, control I/O and analogue outputs.

| ELECTRICAL                 | Pole type                                                                                         | Four conductor                           |
|----------------------------|---------------------------------------------------------------------------------------------------|------------------------------------------|
|                            | Voltmeter                                                                                         | Yes                                      |
|                            | Ampere meter                                                                                      | Yes                                      |
|                            | Pulse counter                                                                                     | No                                       |
|                            | Frequency meter                                                                                   | Yes                                      |
|                            | Effective power measurement device                                                                | Yes                                      |
|                            | Voltage type of supply voltage                                                                    | AC                                       |
|                            | Supply voltage AC 50 Hz                                                                           | 80265 V                                  |
|                            | Measuring range for frequency                                                                     | 45 - 65 Hz                               |
|                            | Blind power meter                                                                                 | Yes                                      |
| COMMUNICATION              | Supporting protocol for other bus systems                                                         | No                                       |
|                            |                                                                                                   |                                          |
| COMMUNICATION              | Supporting protocol for Modbus                                                                    | Yes                                      |
|                            | Supporting protocol for Modbus<br>Degree of protection (IP), front side                           | Yes<br>Other                             |
| CONSTRUCTION               |                                                                                                   |                                          |
|                            | Degree of protection (IP), front side                                                             | Other                                    |
| CONSTRUCTION               | Degree of protection (IP), front side<br>Display                                                  | Other<br>LCD                             |
| CONSTRUCTION               | Degree of protection (IP), front side<br>Display<br>With rotational speed meter                   | Other<br>LCD<br>No                       |
| CONSTRUCTION<br>MECHANICAL | Degree of protection (IP), front side<br>Display<br>With rotational speed meter<br>Depth          | Other<br>LCD<br>No<br>74.0 mm            |
| CONSTRUCTION<br>MECHANICAL | Degree of protection (IP), front side<br>Display<br>With rotational speed meter<br>Depth<br>Width | Other<br>LCD<br>No<br>74.0 mm<br>96.0 mm |