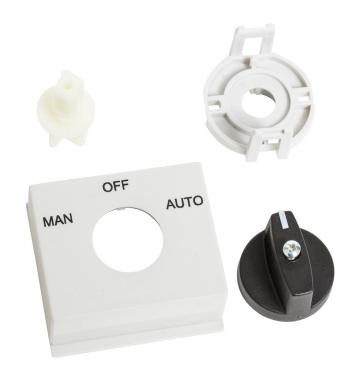

## LFS2P4350R

Sprecher and Schuh L2 Cam Switch Ctrl Knob 90 Deg DIN Handle Screw Mnt 52 x 45.5mm MAN OFF AUTO

| Component type | LED-module    |
|----------------|---------------|
| Range          | L2 Cam Switch |
| Model          | N/A           |
| Product status | Existing      |

The Sprecher+Schuh L2 range of rotary cam switches are designed for use in control and load switching based applications rated up to 25A. Available in a wide range of faceplate designs, frame sizes, switch body designs and accessories to suit various switching configurations. The modular construction allows for quick and easy assembly and installation while providing reliable operation.