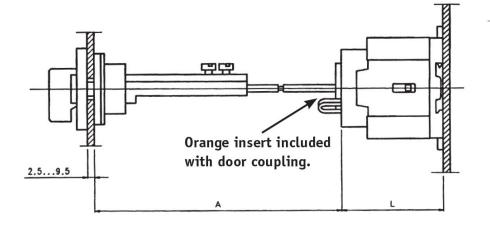

## **DIMENSIONAL DIAGRAM**

## LA 7 with metal handle extension shaft

| Metal<br>shaft | Туре       | Α      |
|----------------|------------|--------|
| 52 mm          | LA 2-G3393 | 110235 |
| 57 mm          | LA 2-G3394 | 230350 |

| Туре        | L 1) |  |
|-------------|------|--|
| LA 7-25/32  | 60   |  |
| LA 7-40/63  | 74   |  |
| LA 7-80/100 | 90   |  |

1) DIN 46 277 (35 mm) + 2.5 mm