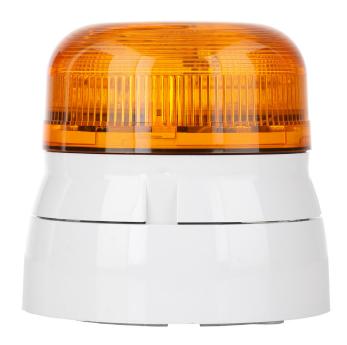

## **KL3064A**

Klaxon Flashguard Beacon LED Steady IP65 110V AC Ceiling or Wall Mount Lens Amber

| Component type | Signalling device |
|----------------|-------------------|
| Range          | Flashguard        |
| Model          | N/A               |
| Product status | Existing          |

The Klaxon Flashguard Beacons provide highly visible and reliable signalling solutions in industrial and commercial environments. Easy to install, LED or Xenon options available, fitted with a diffuser providing greater visibility and spread of light. The standard option includes a terminal block, 27mm deep base, seal, grommet and a compact appearance.