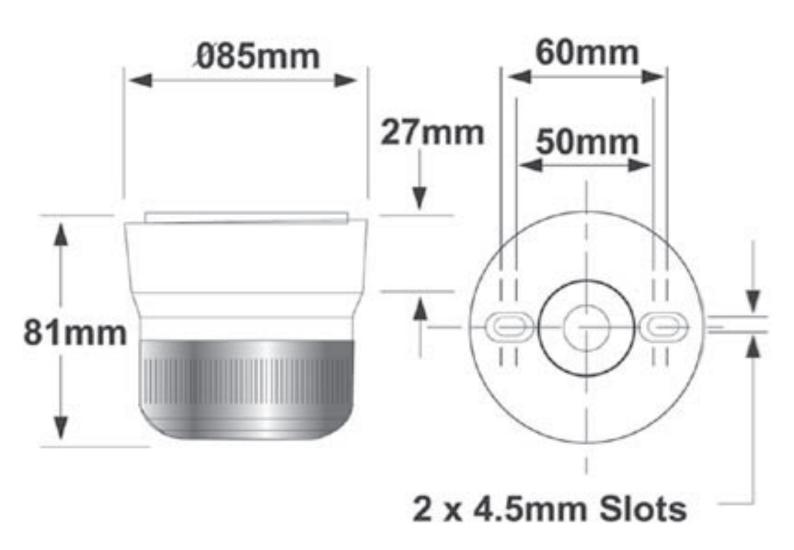

| Orange             |
|               | Mounting method                      | Surface mounting   |
|               | Material housing                     | Polycarbonate (PC) |
|               | Colour housing                       | Grey               |
|               | Degree of protection (IP)            | IP65               |
| PHOTOMETRIC   | Lamp type                            | LED                |
|               | Type of optical signal               | Continuous light   |
| DIMENSIONS    | Weight                               | 0.14 kg            |
| ENVIRONMENT   | Ambient temperature during operating | -20 - 70 °C        |
|               |                                      |                    |



## **DIMENSIONAL DIAGRAM**

## Standard and Fire Style