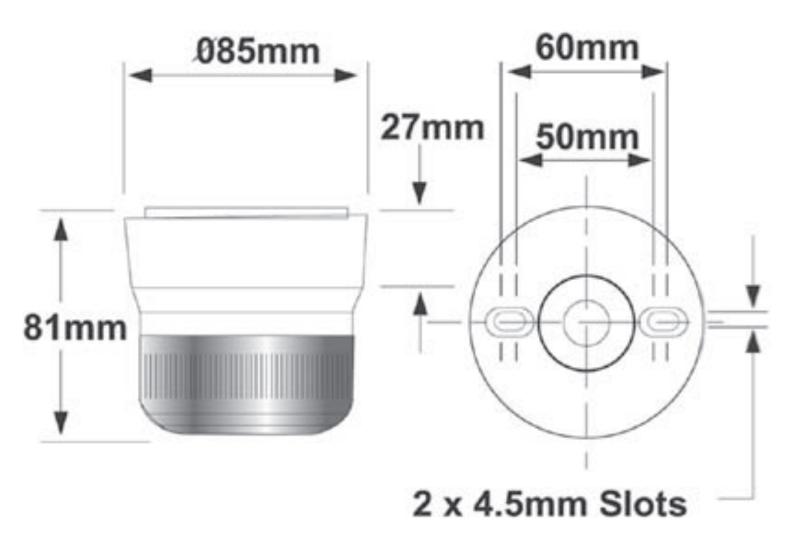

The Klaxon Flashguard Beacons provide highly visible and reliable signalling solutions in industrial and commercial environments. Easy to install, LED or Xenon options available, fitted with a diffuser providing greater visibility and spread of light. The standard option includes a terminal block, 27mm deep base, seal, grommet and a compact appearance.