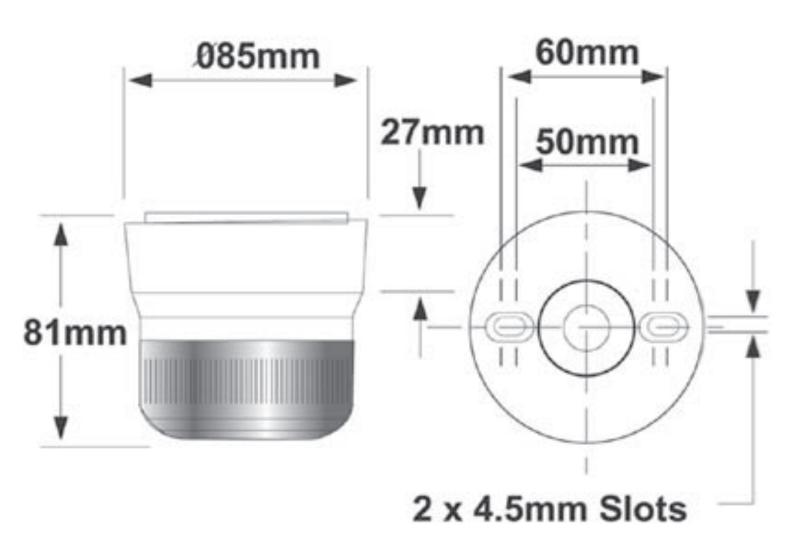

ll mounting           | Yes                |
|                        | Suitable for ceiling mounting        | Yes                |
| PHOTOMETRIC            | Lamp type                            | LED                |
|                        | Type of optical signal               | Flash light        |
| DIMENSIONS             | Weight                               | 0.14 kg            |
| ENVIRONMENT            | Ambient temperature during operating | -20 - 70 °C        |
| CERTIFICATES/APPROVALS | For Ex-zone gas                      | None               |
|                        | For Ex-Zone dust                     | None               |
|                        |                                      |                    |



## **DIMENSIONAL DIAGRAM**

## Standard and Fire Style