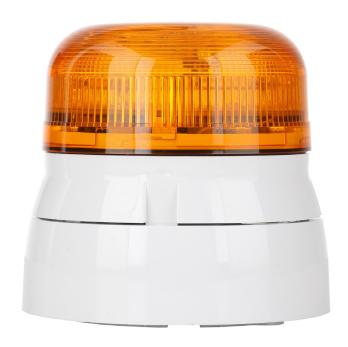

## **KL3062A**

Klaxon Flashguard Beacon LED Steady or Flashing Mode IP65 11-35V DC Ceiling or Wall Mnt Ambers

| Component type | Signalling device |
|----------------|-------------------|
| Range          | Flashguard        |
| Model          | N/A               |
| Product status | Existing          |

The Klaxon Flashguard Beacons provide highly visible and reliable signalling solutions in industrial and commercial environments. Easy to install, LED or Xenon options available, fitted with a diffuser providing greater visibility and spread of light. The standard option includes a terminal block, 27mm deep base, seal, grommet and a compact appearance.