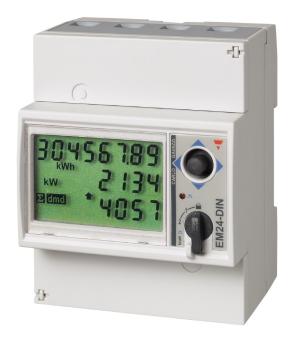

## EM24DINAV53DISX26

Carlo Gavazzi EM24DIN NMI Approved Energy Meter CT Connect 3 Phase 3xDigital IN and RS485

| Component type | Kilowatt-hour meter |
|----------------|---------------------|
| Range          | EM24DIN             |
| Model          | N/A                 |
| Product status | Existing            |

The Carlo Gavazzi EM24 NMI Pattern Approved Energy Meters measure all basic system variables along with power factor, kVArh and record minimum/maximum values. With their compact design, easy installation and NMI pattern approval, these energy meters are an essential tool for subbilling applications.