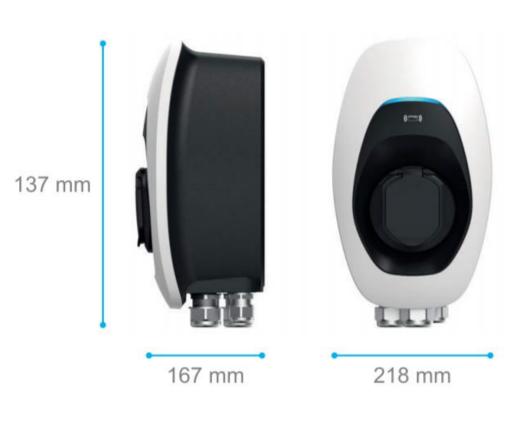

### **DIMENSIONAL DIAGRAM**

©2022. NHP. All rights reserved

| ELECTRICAL    | Nominal connection power                | 22.0 kW       |
|---------------|-----------------------------------------|---------------|
|               | Max. power per charging point           | 22.0 kW       |
| COMMUNICATION | With load management                    | Yes           |
|               | With communication interface            | No            |
|               | Function access control                 | No            |
| CONSTRUCTION  | Mounting method                         | Wall mounting |
|               | Degree of protection (IP)               | IP55          |
|               | Number of vehicle connectors Type 1     | 0.0           |
|               | Number of vehicle connectors Type 1 CCS | 0.0           |
|               | Number of vehicle connectors Type 2     | 1.0           |
|               | Number of vehicle connectors Type 2 CCS | 0.0           |
|               | Number of vehicle connectors CHAdeMO    | 0.0           |
|               | Emergency stop button                   | No            |
|               | Number of charging units                | 1.0           |
|               | With display                            | No            |
| MECHANICAL    | Impact strength                         | IK09          |
| DIMENSIONS    | Height                                  | 371.0 mm      |
|               | Depth                                   | 167.0 mm      |
|               | Width                                   | 218.0 mm      |
|               | Length of charging cable                | 0.0 m         |