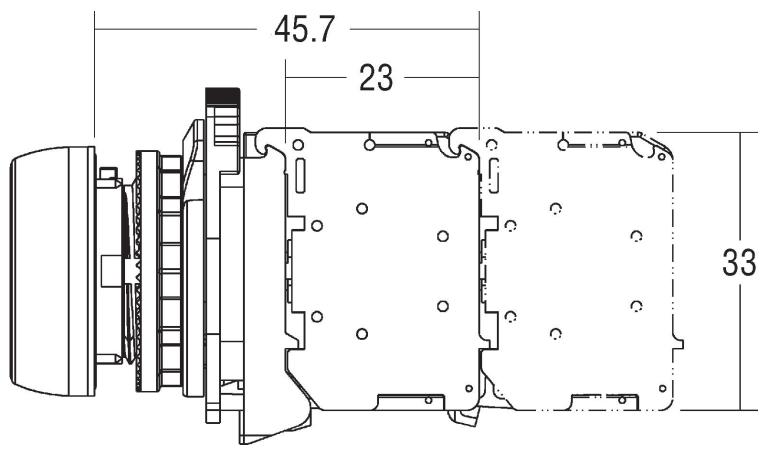

ures, legend plates, padlocks and colour caps.

| Number of contacts as normally closed<br>contact | 1.0     |
|--------------------------------------------------|---------|
| Rated insulation voltage Ui                      | 690.0 V |
| Rated operation current le at AC-15, 120 V       | 6.0 A   |
| Rated operation current le at AC-15, 240 V       | 3.0 A   |
| Rated operation current le at AC-15, 400 V       | 1.8 A   |
| Rated operation current le at DC-13, 125 V       | 0.55 A  |
| Rated operation current le at DC-13, 250 V       | 0.27 A  |
| Contact rating current (Min)                     | 5.0 mA  |
| Contact rating voltage (Min)                     | 17.0 V  |

Sprecher and Schuh D7 Contact Block 1 NC for 22.5 mm Pushbutton Operators Self Monitoring



## **DIMENSIONAL DIAGRAM**