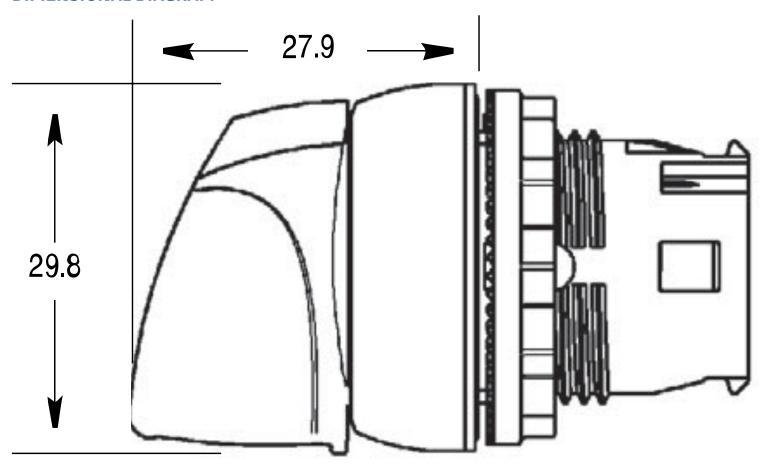

| ELECTRICAL   | Type of control element                | Short thumb-grip      |
|--------------|----------------------------------------|-----------------------|
| CONSTRUCTION | Colour control element                 | Black                 |
|              | Colour indicator light cap             | White                 |
|              | Material front ring                    | Plastic               |
|              | Colour front ring                      | Other                 |
|              | Degree of protection (IP), front side  | IP66                  |
|              | Degree of protection (NEMA)            | Other                 |
| MECHANICAL   | Number of switch positions             | 2.0                   |
|              | Switching function latching            | No                    |
|              | Spring-return                          | Yes                   |
|              | Vibration acceleration (Max)           | 10.0 m/s <sup>2</sup> |
|              | Vibration frequency, operational (Max) | 2000.0 Hz             |
|              | Shock acceleration (Max)               | 100.0 g               |
|              | Mechanical life (service cycles)       | 300000.0 cycles       |
| PHOTOMETRIC  | Suitable for illumination              | No                    |
| DIMENSIONS   | Hole diameter                          | 22.5 mm               |
|              | Width opening                          | 29.8 mm               |
|              | Height opening                         | 28.0 mm               |
| ENVIRONMENT  | Operating temperature                  | -25 - 70 °C           |

## **DIMENSIONAL DIAGRAM**