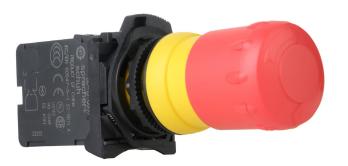

## **D7PMT34PX01S**

Sprecher and Schuh D7 E Stop 22.5mm Complete Plastic 2POS 30mm OPTR MOM TTR RD 1NC SELF MONT

| Component type | Emergency stop complete |
|----------------|-------------------------|
| Range          | D7                      |
| Model          | N/A                     |
| Product status | Existing                |

The Sprecher+Schuh D7 line of operator control devices are a diverse range of 22.5mm mount pushbuttons, pilot lights, selector switches, emergency stops, ideal for use in applications requiring reliable performance. A modular design allows for easy configuration and assembly. Available in plastic and metal types, optional accessories include enclosures, legend plates, padlocks and colour caps.

## **D7PMT34PX01S**

Sprecher and Schuh D7 E Stop 22.5mm Complete Plastic 2POS 30mm OPTR MOM TTR RD 1NC SELF MONT