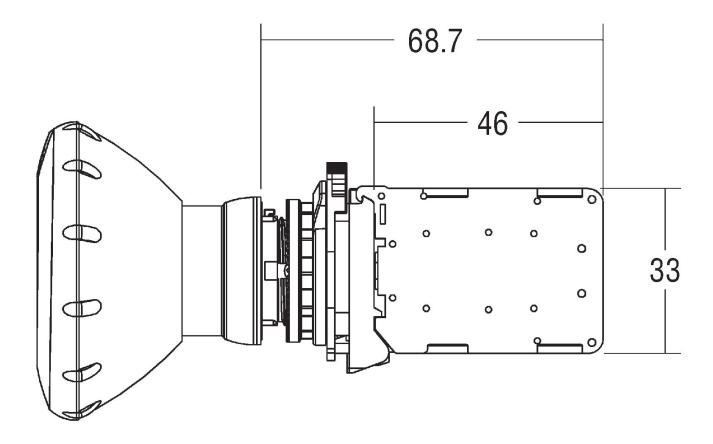

umber of contacts as normally open contact   | 0.0              |
| CONSTRUCTION | Material front ring                           | Plastic          |
|              | Colour front ring                             | Red              |
|              | Mounting method                               | Surface mounting |
|              | Degree of protection (IP)                     | IP65/IP66/IP69K  |
| MECHANICAL   | Unlocking method                              | Turn-release     |
| PHOTOMETRIC  | With lighting                                 | No               |
| DIMENSIONS   | Hole diameter                                 | 22.5 mm          |

## **D7PMT34PX01S**

Sprecher and Schuh D7 E Stop 22.5mm Complete Plastic 2POS 30mm OPTR MOM TTR RD 1NC SELF MONT



## **DIMENSIONAL DIAGRAM**