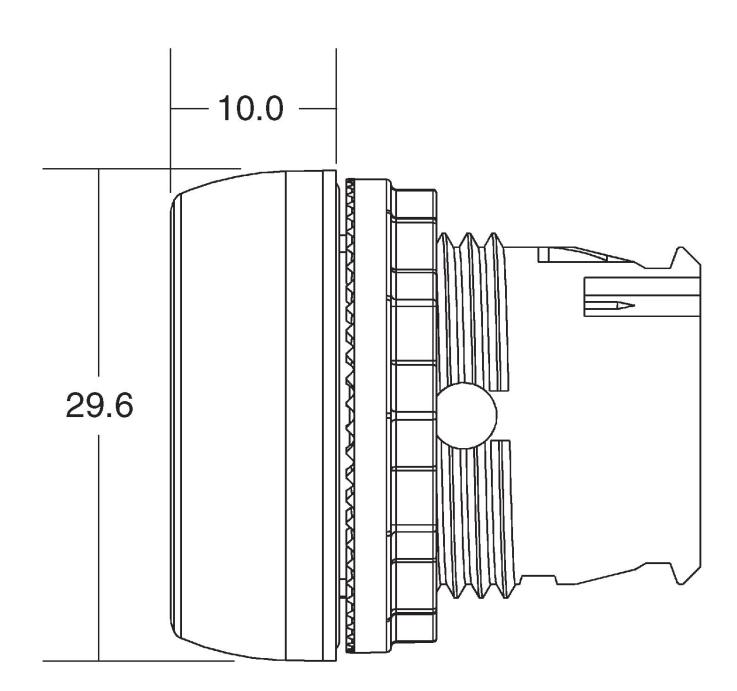

|              | Number of contacts as normally open contact      | 1.0                   |
|--------------|--------------------------------------------------|-----------------------|
| ELECTRICAL   | Number of contacts as normally closed<br>contact | 0.0                   |
|              | Type of electric connection                      | Screw connection      |
|              | Supply voltage lamp                              | 120.0 V               |
| CONSTRUCTION | Colour button                                    | Blue                  |
|              | Type of button                                   | Flush                 |
|              | With front ring                                  | Yes                   |
|              | Material front ring                              | Plastic               |
|              | Degree of protection (IP)                        | IP65/IP66/IP69K       |
| MECHANICAL   | Switching function latching                      | No                    |
|              | Shock acceleration (Max)                         | 100.0 g               |
|              | Vibration acceleration (Max)                     | 10.0 m/s <sup>2</sup> |
|              | Vibration frequency, operational (Max)           | 2000.0 Hz             |
| PHOTOMETRIC  | Suitable for illumination                        | Yes                   |
| DIMENSIONS   | Hole diameter                                    | 22.5 mm               |
|              | Operator diameter                                | 29.6 mm               |

## DIMENSIONAL DIAGRAM