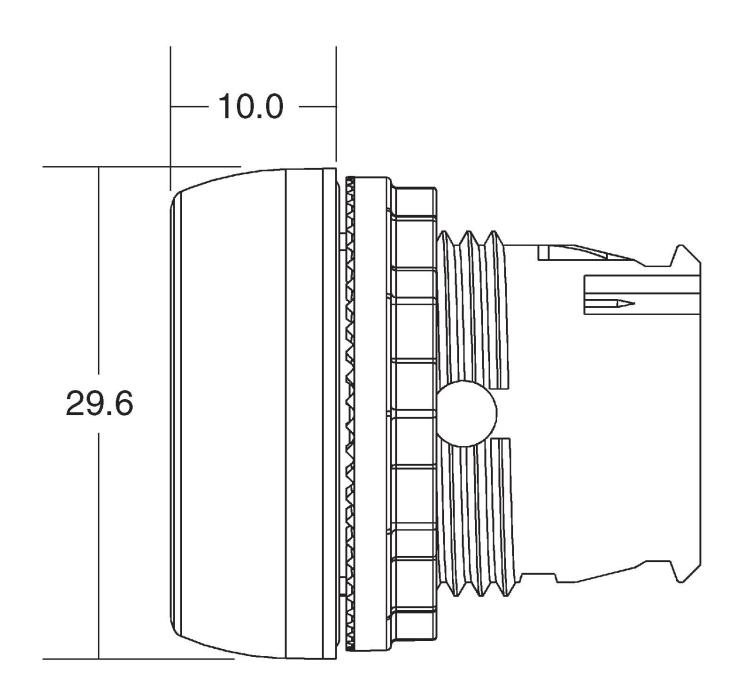

| CONSTRUCTION | Colour button                           | Red                   |
|--------------|-----------------------------------------|-----------------------|
|              | Type of button                          | Flat                  |
|              | Labelled                                | No                    |
|              | Material front ring                     | Plastic               |
|              | Colour front ring                       | Black                 |
|              | Degree of protection (IP), front side   | IP66                  |
|              | Construction type lens                  | Round                 |
|              | With protective cover                   | No                    |
|              | With front ring                         | Yes                   |
|              | Degree of protection (NEMA), front side | 5                     |
|              | Switching function latching             | No                    |
|              | Spring-return                           | No                    |
| MECHANICAL   | Vibration acceleration (Max)            | 10.0 m/s <sup>2</sup> |
| MECHANICAL   | Vibration frequency, operational (Max)  | 2000.0 Hz             |
|              | Shock acceleration (Max)                | 100.0 g               |
|              | Number of command positions             | 1.0                   |
| PHOTOMETRIC  | Suitable for illumination               | Yes                   |
|              |                                         | 100                   |
|              | Hole diameter                           | 22.5 mm               |
| DIMENSIONS   |                                         |                       |

## DIMENSIONAL DIAGRAM