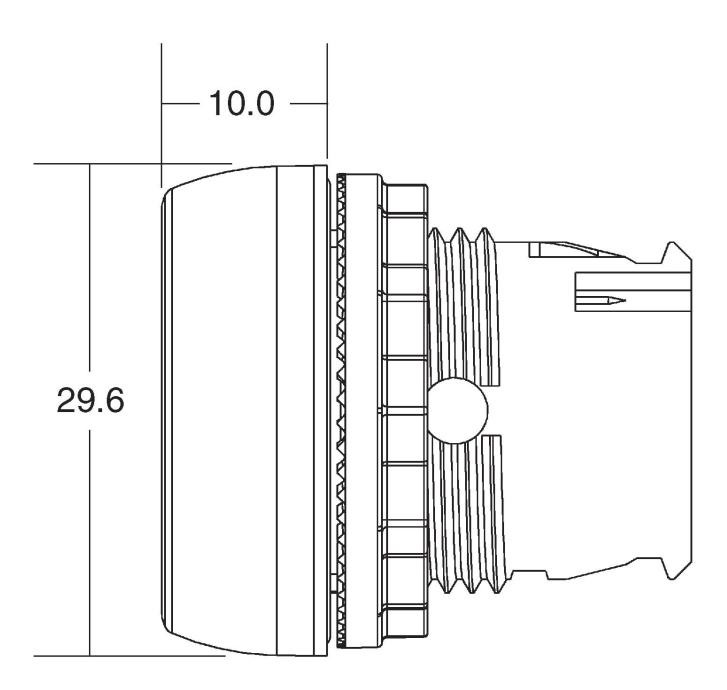

| CONSTRUCTION | Colour button                           | Amber                 |
|--------------|-----------------------------------------|-----------------------|
|              | Type of button                          | High                  |
|              | Labelled                                | No                    |
|              | Material front ring                     | Plastic               |
|              | Colour front ring                       | Black                 |
|              | Degree of protection (IP), front side   | IP66                  |
|              | Construction type lens                  | Round                 |
|              | With protective cover                   | No                    |
|              | With front ring                         | Yes                   |
|              | Degree of protection (NEMA), front side | 5                     |
| MECHANICAL   | Switching function latching             | No                    |
|              | Spring-return                           | No                    |
|              | Vibration acceleration (Max)            | 10.0 m/s <sup>2</sup> |
|              | Vibration frequency, operational (Max)  | 2000.0 Hz             |
|              | Shock acceleration (Max)                | 100.0 g               |
|              | Number of command positions             | 1.0                   |
| PHOTOMETRIC  | Suitable for illumination               | Yes                   |
| DIMENSIONS   | Hole diameter                           | 22.5 mm               |
|              | Width opening                           | 29.6 mm               |
|              | Height opening                          | 14.0 mm               |

## **DIMENSIONAL DIAGRAM**