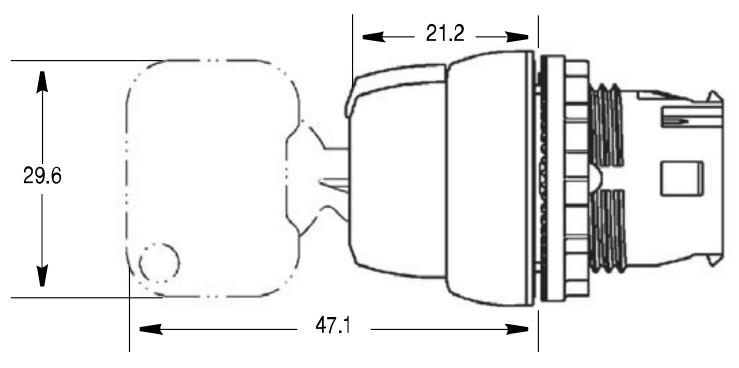

## **DIMENSIONAL DIAGRAM**

| ELECTRICAL   | Type of control element                | Key                   |
|--------------|----------------------------------------|-----------------------|
| CONSTRUCTION | Colour control element                 | Black                 |
|              | Colour indicator light cap             | White                 |
|              | Material front ring                    | Plastic               |
|              | Colour front ring                      | Other                 |
|              | Degree of protection (IP), front side  | IP66                  |
|              | With front ring                        | Yes                   |
|              | Degree of protection (NEMA)            | Other                 |
| MECHANICAL   | Number of switch positions             | 3.0                   |
|              | Switching function latching            | No                    |
|              | Spring-return                          | Yes                   |
|              | Vibration acceleration (Max)           | 10.0 m/s <sup>2</sup> |
|              | Vibration frequency, operational (Max) | 2000.0 Hz             |
|              | Shock acceleration (Max)               | 100.0 g               |
|              | Mechanical life (service cycles)       | 300000.0 cycles       |
| PHOTOMETRIC  | Suitable for illumination              | No                    |
| DIMENSIONS   | Hole diameter                          | 22.5 mm               |
|              | Width opening                          | 29.6 mm               |
|              | Height opening                         | 47.1 mm               |
| ENVIRONMENT  | Operating temperature                  | -25 - 70 °C           |