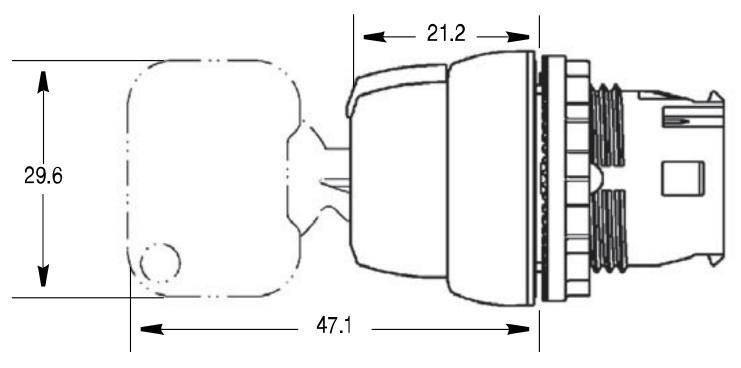

| ELECTRICAL   | Type of control element                | Key                   |
|--------------|----------------------------------------|-----------------------|
| CONSTRUCTION | Colour control element                 | Black                 |
|              | Colour indicator light cap             | White                 |
|              | Material front ring                    | Plastic               |
|              | Colour front ring                      | Other                 |
|              | Degree of protection (IP), front side  | IP66                  |
|              | With front ring                        | Yes                   |
|              | Degree of protection (NEMA)            | Other                 |
| MECHANICAL   | Number of switch positions             | 2.0                   |
|              | Switching function latching            | No                    |
|              | Spring-return                          | Yes                   |
|              | Vibration acceleration (Max)           | 10.0 m/s <sup>2</sup> |
|              | Vibration frequency, operational (Max) | 2000.0 Hz             |
|              | Shock acceleration (Max)               | 100.0 g               |
|              | Mechanical life (service cycles)       | 300000.0 cycles       |
| PHOTOMETRIC  | Suitable for illumination              | No                    |
| DIMENSIONS   | Hole diameter                          | 22.5 mm               |
|              | Width opening                          | 29.6 mm               |
|              | Height opening                         | 47.1 mm               |
| ENVIRONMENT  | Operating temperature                  | -25 - 70 °C           |

## **DIMENSIONAL DIAGRAM**