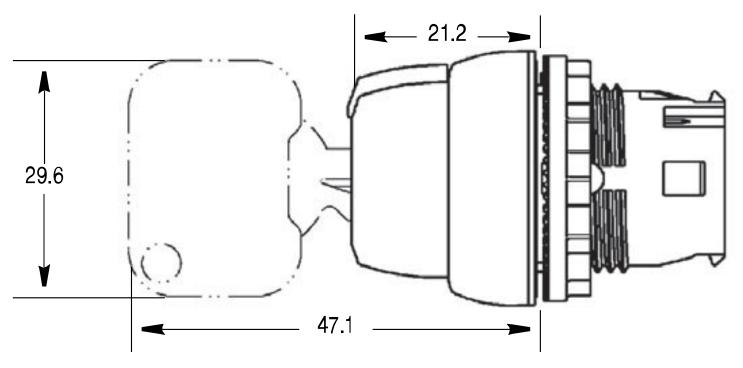

| ELECTRICAL   | Type of control element                | Key                   |
|--------------|----------------------------------------|-----------------------|
| CONSTRUCTION | Colour control element                 | Black                 |
|              | Colour indicator light cap             | White                 |
|              | Material front ring                    | Plastic               |
|              | Colour front ring                      | Other                 |
|              | Degree of protection (IP), front side  | IP66                  |
|              | With front ring                        | Yes                   |
|              | Degree of protection (NEMA)            | Other                 |
| MECHANICAL   | Number of switch positions             | 2.0                   |
|              | Switching function latching            | No                    |
|              | Spring-return                          | Yes                   |
|              | Vibration acceleration (Max)           | 10.0 m/s <sup>2</sup> |
|              | Vibration frequency, operational (Max) | 2000.0 Hz             |
|              | Shock acceleration (Max)               | 100.0 g               |
|              | Mechanical life (service cycles)       | 300000.0 cycles       |
| PHOTOMETRIC  | Suitable for illumination              | No                    |
| DIMENSIONS   | Hole diameter                          | 22.5 mm               |
|              | Width opening                          | 29.6 mm               |
|              | Height opening                         | 47.1 mm               |
| ENVIRONMENT  | Operating temperature                  | -25 - 70 °C           |

## **DIMENSIONAL DIAGRAM**