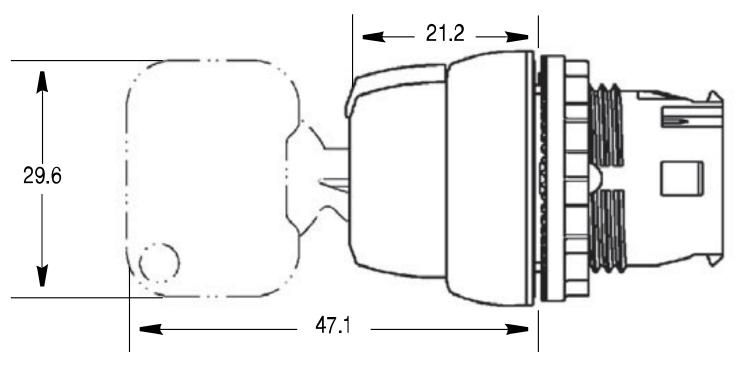

| ELECTRICAL   | Type of control element               | Key           |
|--------------|---------------------------------------|---------------|
| CONSTRUCTION | Colour control element                | Black         |
|              | Colour indicator light cap            | White         |
|              | Material front ring                   | Plastic       |
|              | Colour front ring                     | Other         |
|              | Degree of protection (IP), front side | IP66          |
|              | With front ring                       | Yes           |
|              | Degree of protection (NEMA)           | Other         |
| MECHANICAL   | Number of switch positions            | 3             |
|              | Switching function latching           | No            |
|              | Spring-return                         | No            |
|              | Max. vibration acceleration           | 10 m/s²       |
|              | Max. vibration frequency, operational | 2000 Hz       |
|              | Max. shock acceleration               | 100 g         |
|              | Mechanical life (service cycles)      | 300000 cycles |
| PHOTOMETRIC  | Suitable for illumination             | No            |
| DIMENSIONS   | Hole diameter                         | 22.5 mm       |
|              | Width opening                         | 29.6 mm       |
|              | Height opening                        | 47.1 mm       |
| ENVIRONMENT  | Operating temperature                 | -2570 °C      |

## **DIMENSIONAL DIAGRAM**