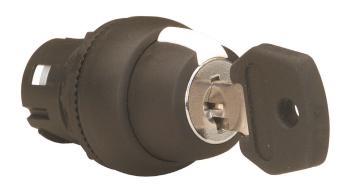

## **D7PKM3305R**

Sprecher and Schuh D7 Key Selector Switch 22.5mm Plastic 3 Position Key Removal All Key Code 3805

| Component type | Front element for selector switch |  |
|----------------|-----------------------------------|--|
| Range          | D7                                |  |
| Model          | N/A                               |  |
| Product status | Existing                          |  |

## **D7PKM3305R**

Sprecher and Schuh D7 Key Selector Switch 22.5mm Plastic 3 Position Key Removal All Key Code 3805