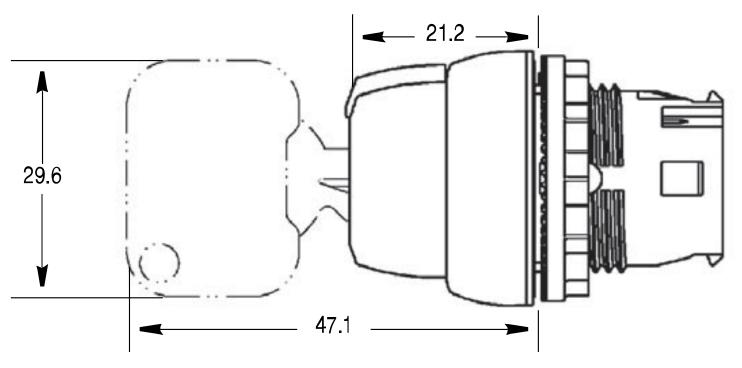

## **DIMENSIONAL DIAGRAM**

| ELECTRICAL   | Type of control element                | Key                   |
|--------------|----------------------------------------|-----------------------|
| CONSTRUCTION | Colour control element                 | Black                 |
|              | Colour indicator light cap             | White                 |
|              | Material front ring                    | Plastic               |
|              | Colour front ring                      | Other                 |
|              | Degree of protection (IP), front side  | IP66                  |
|              | With front ring                        | Yes                   |
|              | Degree of protection (NEMA)            | Other                 |
| MECHANICAL   | Number of switch positions             | 3.0                   |
|              | Switching function latching            | No                    |
|              | Spring-return                          | No                    |
|              | Vibration acceleration (Max)           | 10.0 m/s <sup>2</sup> |
|              | Vibration frequency, operational (Max) | 2000.0 Hz             |
|              | Shock acceleration (Max)               | 100.0 g               |
|              | Mechanical life (service cycles)       | 300000.0 cycles       |
| PHOTOMETRIC  | Suitable for illumination              | No                    |
| DIMENSIONS   | Hole diameter                          | 22.5 mm               |
|              | Width opening                          | 29.6 mm               |
|              | Height opening                         | 47.1 mm               |
| ENVIRONMENT  | Operating temperature                  | -25 - 70 °C           |