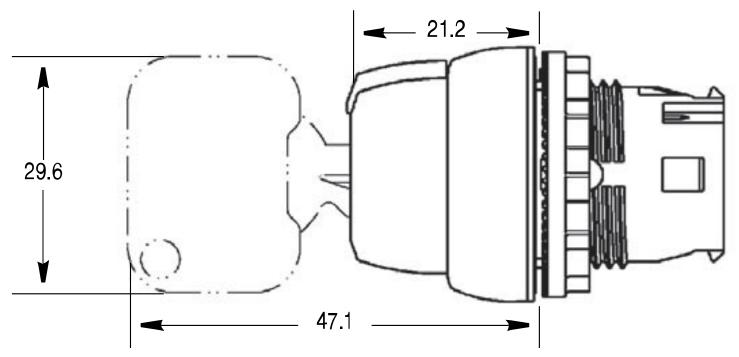

| ELECTRICAL   | Type of control element                | Кеу                   |
|--------------|----------------------------------------|-----------------------|
| CONSTRUCTION | Colour control element                 | Black                 |
|              | Colour indicator light cap             | White                 |
|              | Material front ring                    | Plastic               |
|              | Colour front ring                      | Other                 |
|              | Degree of protection (IP), front side  | IP66                  |
|              | With front ring                        | Yes                   |
|              | Degree of protection (NEMA)            | Other                 |
| MECHANICAL   | Number of switch positions             | 2.0                   |
|              | Switching function latching            | No                    |
|              | Spring-return                          | No                    |
|              | Vibration acceleration (Max)           | 10.0 m/s <sup>2</sup> |
|              | Vibration frequency, operational (Max) | 2000.0 Hz             |
|              | Shock acceleration (Max)               | 100.0 g               |
|              | Mechanical life (service cycles)       | 300000.0 cycles       |
| PHOTOMETRIC  | Suitable for illumination              | No                    |
| DIMENSIONS   | Hole diameter                          | 22.5 mm               |
|              | Width opening                          | 29.6 mm               |
|              | Height opening                         | 47.1 mm               |
| ENVIRONMENT  | Operating temperature                  | -25 - 70 °C           |

## DIMENSIONAL DIAGRAM