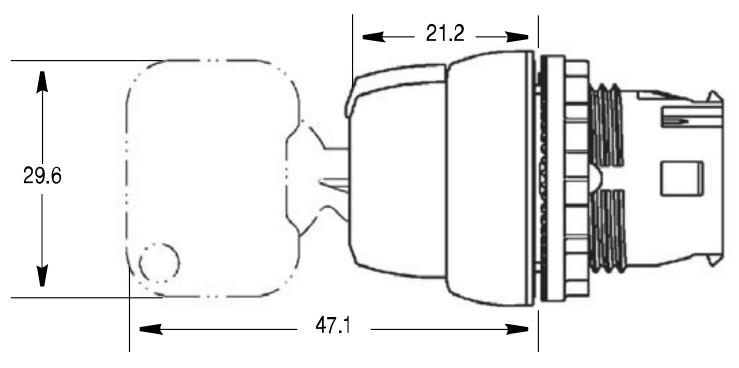

| ELECTRICAL   | Type of control element                | Key                   |
|--------------|----------------------------------------|-----------------------|
| CONSTRUCTION | Colour control element                 | Black                 |
|              | Colour indicator light cap             | White                 |
|              | Material front ring                    | Plastic               |
|              | Colour front ring                      | Other                 |
|              | Degree of protection (IP), front side  | IP66                  |
|              | With front ring                        | Yes                   |
|              | Degree of protection (NEMA)            | Other                 |
| MECHANICAL   | Number of switch positions             | 2.0                   |
|              | Switching function latching            | No                    |
|              | Spring-return                          | No                    |
|              | Vibration acceleration (Max)           | 10.0 m/s <sup>2</sup> |
|              | Vibration frequency, operational (Max) | 2000.0 Hz             |
|              | Shock acceleration (Max)               | 100.0 g               |
|              | Mechanical life (service cycles)       | 300000.0 cycles       |
| PHOTOMETRIC  | Suitable for illumination              | No                    |
| DIMENSIONS   | Hole diameter                          | 22.5 mm               |
|              | Width opening                          | 29.6 mm               |
|              | Height opening                         | 47.1 mm               |
| ENVIRONMENT  | Operating temperature                  | -25 - 70 °C           |

## **DIMENSIONAL DIAGRAM**