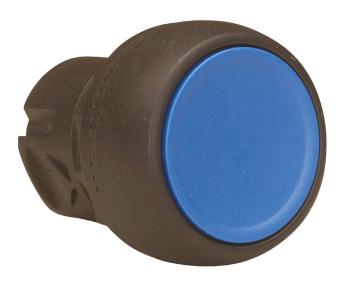

## D7PF6

Sprecher and Schuh D7 Pushbutton 22.5 mm Head Only Plastic Momentary Flush Blue Cap Non III

| Component type | Front element for push button |
|----------------|-------------------------------|
| Range          | D7                            |
| Model          | N/A                           |
| Product status | Existing                      |

Sprecher and Schuh D7 Pushbutton 22.5 mm Head Only Plastic Momentary Flush Blue Cap Non III

| CONSTRUCTION | Colour button                                                                                                                                               | Blue                                                                                    |
|--------------|-------------------------------------------------------------------------------------------------------------------------------------------------------------|-----------------------------------------------------------------------------------------|
|              | Type of button                                                                                                                                              | Flat                                                                                    |
|              | Labelled                                                                                                                                                    | No                                                                                      |
|              | Material front ring                                                                                                                                         | Plastic                                                                                 |
|              | Colour front ring                                                                                                                                           | Black                                                                                   |
|              | Degree of protection (IP), front side                                                                                                                       | IP66                                                                                    |
|              | Construction type lens                                                                                                                                      | Round                                                                                   |
|              | With protective cover                                                                                                                                       | No                                                                                      |
|              | With front ring                                                                                                                                             | Yes                                                                                     |
|              | Degree of protection (NEMA), front side                                                                                                                     | 5                                                                                       |
|              |                                                                                                                                                             |                                                                                         |
|              | Switching function latching                                                                                                                                 | No                                                                                      |
|              | Switching function latching Spring-return                                                                                                                   | No<br>No                                                                                |
| ΜΕCΗΛΝΙζΑΙ   |                                                                                                                                                             |                                                                                         |
| MECHANICAL   | Spring-return                                                                                                                                               | No                                                                                      |
| MECHANICAL   | Spring-return<br>Vibration acceleration (Max)                                                                                                               | No<br>10.0 m/s <sup>2</sup>                                                             |
| MECHANICAL   | Spring-return<br>Vibration acceleration (Max)<br>Vibration frequency, operational (Max)                                                                     | No<br>10.0 m/s²<br>2000.0 Hz                                                            |
| MECHANICAL   | Spring-return<br>Vibration acceleration (Max)<br>Vibration frequency, operational (Max)<br>Shock acceleration (Max)                                         | No<br>10.0 m/s <sup>2</sup><br>2000.0 Hz<br>100.0 g                                     |
|              | Spring-return<br>Vibration acceleration (Max)<br>Vibration frequency, operational (Max)<br>Shock acceleration (Max)<br>Number of command positions          | No<br>10.0 m/s <sup>2</sup><br>2000.0 Hz<br>100.0 g<br>1.0                              |
|              | Spring-returnVibration acceleration (Max)Vibration frequency, operational (Max)Shock acceleration (Max)Number of command positionsSuitable for illumination | No           10.0 m/s²           2000.0 Hz           100.0 g           1.0           No |