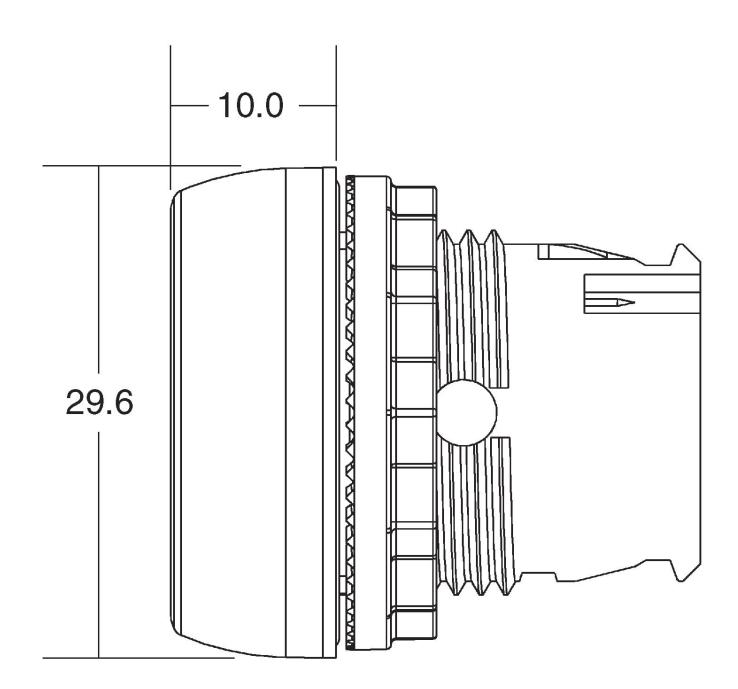

eration (Max)                                         | No<br>10.0 m/s <sup>2</sup><br>2000.0 Hz<br>100.0 g                                     |
|              | Spring-return<br>Vibration acceleration (Max)<br>Vibration frequency, operational (Max)<br>Shock acceleration (Max)<br>Number of command positions          | No<br>10.0 m/s <sup>2</sup><br>2000.0 Hz<br>100.0 g<br>1.0                              |
|              | Spring-returnVibration acceleration (Max)Vibration frequency, operational (Max)Shock acceleration (Max)Number of command positionsSuitable for illumination | No           10.0 m/s²           2000.0 Hz           100.0 g           1.0           No |

Sprecher and Schuh D7 Pushbutton 22.5 mm Head Only Plastic Momentary Flush Blue Cap Non III



## **DIMENSIONAL DIAGRAM**