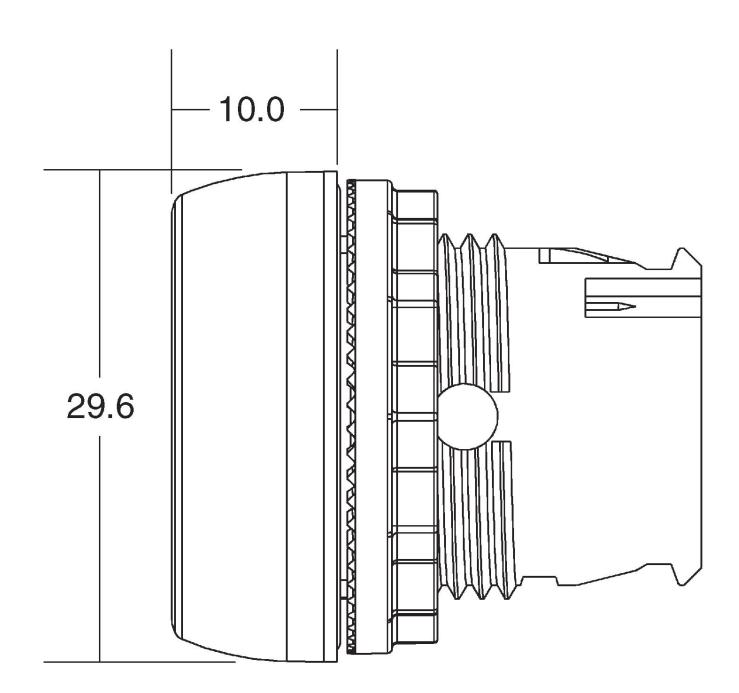

## **DIMENSIONAL DIAGRAM**

| ELECTRICAL   | Number of contacts as normally open contact   | 1                |
|--------------|-----------------------------------------------|------------------|
|              | Number of contacts as normally closed contact | 0                |
|              | Type of electric connection                   | Screw connection |
| CONSTRUCTION | Colour button                                 | Green            |
|              | Type of button                                | Flush            |
|              | With front ring                               | Yes              |
|              | Material front ring                           | Plastic          |
|              | IP rating                                     | IP65/IP66/IP69K  |
| MECHANICAL   | Switching function latching                   | No               |
|              | Max. shock acceleration                       | 100 g            |
|              | Max. vibration acceleration                   | 10 m/s²          |
|              | Max. vibration frequency, operational         | 2000 Hz          |
| PHOTOMETRIC  | Suitable for illumination                     | No               |
| DIMENSIONS   | Hole diameter                                 | 22.5 mm          |
|              | Operator diameter                             | 29.6 mm          |