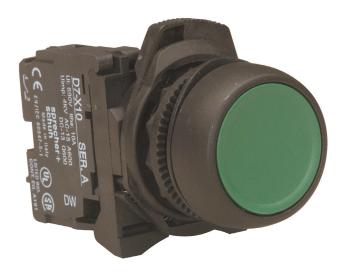

## D7PF3PX10HS

Sprecher and Schuh D7 Pushbutton 22.5 mm Hangsell Pack Plastic MOM Flush Green Cap Non III 1NO

|     | PUSHBUTTON AND PILOT LIGHTS |
|-----|-----------------------------|
| NHP | sprecher+<br>schuh          |

## D7PF3PX10HS

Sprecher and Schuh D7 Pushbutton 22.5 mm Hangsell Pack Plastic MOM Flush Green Cap Non III 1NO

| ELECTRICAL   | Number of contacts as normally open contact   | 1                |
|--------------|-----------------------------------------------|------------------|
|              | Number of contacts as normally closed contact | 0                |
|              | Type of electric connection                   | Screw connection |
| CONSTRUCTION | Colour button                                 | Green            |
|              | Type of button                                | Flush            |
|              | With front ring                               | Yes              |
|              | Material front ring                           | Plastic          |
|              | IP rating                                     | IP65/IP66/IP69K  |
| MECHANICAL   | Switching function latching                   | No               |
|              | Max. shock acceleration                       | 100 g            |
|              | Max. vibration acceleration                   | 10 m/s²          |
|              | Max. vibration frequency, operational         | 2000 Hz          |
| PHOTOMETRIC  | Suitable for illumination                     | No               |
| DIMENSIONS   | Hole diameter                                 | 22.5 mm          |
|              | Operator diameter                             | 29.6 mm          |