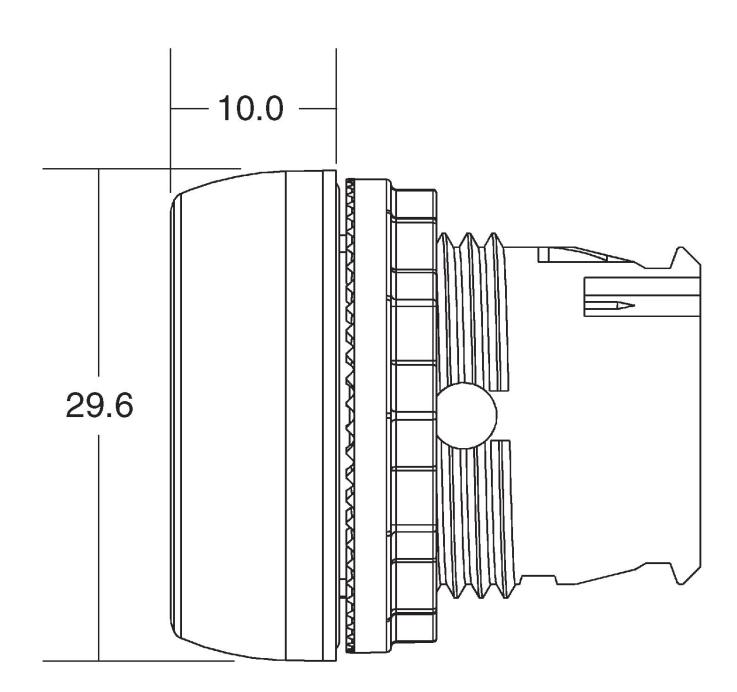

| ELECTRICAL   | Number of contacts as normally open contact   | 1.0                   |
|--------------|-----------------------------------------------|-----------------------|
|              | Number of contacts as normally closed contact | 0.0                   |
|              | Type of electric connection                   | Screw connection      |
| CONSTRUCTION | Colour button                                 | Green                 |
|              | Type of button                                | Flush                 |
|              | With front ring                               | Yes                   |
|              | Material front ring                           | Plastic               |
|              | Degree of protection (IP)                     | IP65/IP66/IP69K       |
| MECHANICAL   | Switching function latching                   | No                    |
|              | Shock acceleration (Max)                      | 100.0 g               |
|              | Vibration acceleration (Max)                  | 10.0 m/s <sup>2</sup> |
|              | Vibration frequency, operational (Max)        | 2000.0 Hz             |
| PHOTOMETRIC  | Suitable for illumination                     | No                    |
| DIMENSIONS   | Hole diameter                                 | 22.5 mm               |
|              | Operator diameter                             | 29.6 mm               |

## **DIMENSIONAL DIAGRAM**