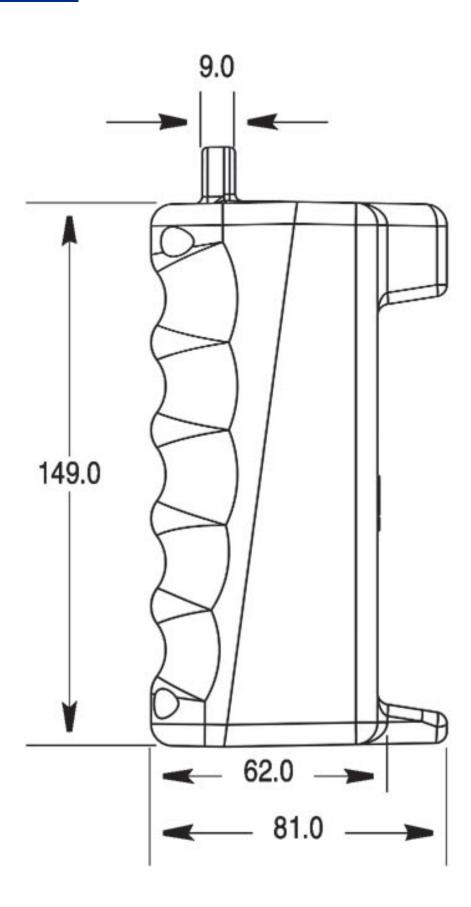

| CONSTRUCTION | Material housing          | Plastic            |
|--------------|---------------------------|--------------------|
|              | Housing material quality  | Polycarbonate (PC) |
|              | Colour housing cover      | Yellow             |
|              | Degree of protection (IP) | IP66               |
| DIMENSIONS   | Width                     | 60.0 mm            |
|              | Height                    | 149.0 mm           |
|              | Depth                     | 81.0 mm            |

## **DIMENSIONAL DIAGRAM**