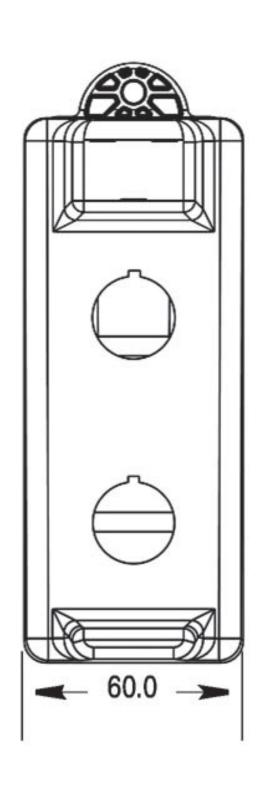

| CONSTRUCTION | Material housing          | Plastic            |
|--------------|---------------------------|--------------------|
|              | Housing material quality  | Polycarbonate (PC) |
|              | Colour housing cover      | Yellow             |
|              | Degree of protection (IP) | IP66               |
| DIMENSIONS   | Width                     | 60.0 mm            |
|              | Height                    | 149.0 mm           |
|              | Depth                     | 81.0 mm            |

## **DIMENSIONAL DIAGRAM**