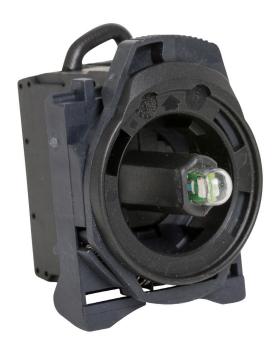

## D7N3RXD7

Sprecher and Schuh D7 Lamp Module LED 24 to 120VAC DC Push To Test Red

| Component type | Push button, complete |
|----------------|-----------------------|
| Range          | D7                    |
| Model          | N/A                   |
| Product status | Existing              |

The Sprecher+Schuh D7 line of operator control devices are a diverse range of 22.5mm mount pushbuttons, pilot lights, selector switches, emergency stops, ideal for use in applications requiring reliable performance. A modular design allows for easy configuration and assembly. Available in plastic and metal types, optional accessories include enclosures, legend plates, padlocks and colour caps.